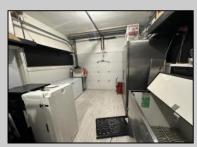

## COMMENTS

POSSIBLE OWNER FINANCING WITH 25% DOWN. Commercial Condominium Corner Store within a condo assocation with approximately 1200 sq feet of space with storage. Recent renovation on floors, walls, and bathroom. Self contained Vent & Equipment Negotiable. Easy to Show....2 parking spots. Condo fee is \$143.52 monthly.. PROPERTY DETAILS

| Exterior   |
|------------|
| Block      |
| Concrete   |
| Wood/Frame |
|            |
|            |

ParkingGarage 1 To 5 Spaces

OtherRooms Coffee Shop Retail Store

InteriorFeatures Restroom Storage

Heating No Heating Cooling Central Conditioning