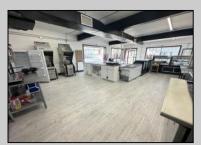

## COMMENTS

POSSIBLE OWNER FINANCING WITH 25% DOWN. Commercial Condominium Corner Store within a condo assocation with approximately 1200 sq feet of space with storage. Recent renovation on floors, walls, and bathroom. Self contained Vent & Equipment Negotiable. Easy to Show....2 parking spots. Condo fee is \$143.52 monthly.. PROPERTY DETAILS

| Exterior   |
|------------|
| Block      |
| Concrete   |
| Wood/Frame |
|            |
|            |

ParkingGarage 1 To 5 Spaces

OtherRooms Coffee Shop Retail Store

InteriorFeatures Restroom Storage

Heating No Heating Cooling Central Conditioning