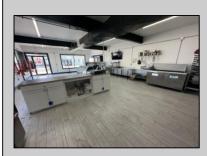

## COMMENTS

POSSIBLE OWNER FINANCING WITH 25% DOWN. Commercial Condominium Corner Store within a condo assocation with approximately 1200 sq feet of space with storage. Recent renovation on floors, walls, and bathroom. Self contained Vent & Equipment Negotiable. Easy to Show....2 parking spots. Condo fee is \$143.52 monthly.. PROPERTY DETAILS

| Exterior   |
|------------|
| Block      |
| Concrete   |
| Wood/Frame |
|            |
|            |

ParkingGarage 1 To 5 Spaces

OtherRooms Coffee Shop Retail Store

InteriorFeatures Restroom Storage

Heating No Heating Cooling Central Conditioning