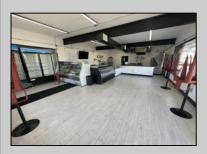

## COMMENTS

POSSIBLE OWNER FINANCING WITH 25% DOWN. Commercial Condominium Corner Store within a condo assocation with approximately 1200 sq feet of space with storage. Recent renovation on floors, walls, and bathroom. Self contained Vent & Equipment Negotiable. Easy to Show....2 parking spots. Condo fee is \$143.52 monthly.. PROPERTY DETAILS

| Exterior   |
|------------|
| Block      |
| Concrete   |
| Wood/Frame |
|            |
|            |

ParkingGarage 1 To 5 Spaces

OtherRooms Coffee Shop Retail Store

InteriorFeatures Restroom Storage

Heating No Heating Cooling Central Conditioning