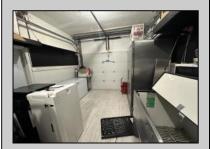

## **COMMENTS**

POSSIBLE OWNER FINANCING WITH 25% DOWN. Commercial Condominium Corner Store within a condo assocation with approximately 1200 sq feet of space with storage. Recent renovation on floors, walls, and bathroom. Self contained Vent & Equipment Negotiable. Easy to Show....2 parking spots. Condo fee is \$143.52 monthly.

| PROPERTY DETAILS                            |                                    |                                           |                                         |
|---------------------------------------------|------------------------------------|-------------------------------------------|-----------------------------------------|
| Exterior<br>Block<br>Concrete<br>Wood/Frame | ParkingGarage<br>1 To 5 Spaces     | OtherRooms<br>Coffee Shop<br>Retail Store | InteriorFeatures<br>Restroom<br>Storage |
| Heating<br>No Heating                       | Cooling<br>Central<br>Conditioning | Water<br>Air City                         | Sewer<br>City                           |