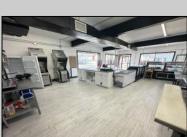

## **COMMENTS**

POSSIBLE OWNER FINANCING WITH 25% DOWN. Commercial Condominium Corner Store within a condo assocation with approximately 1200 sq feet of space with storage. Recent renovation on floors, walls, and bathroom. Self contained Vent & Equipment Negotiable. Easy to Show....2 parking spots. Condo fee is \$143.52 monthly.

| PROPERTY DETAILS                            |                                    |                                           |                                         |
|---------------------------------------------|------------------------------------|-------------------------------------------|-----------------------------------------|
| Exterior<br>Block<br>Concrete<br>Wood/Frame | ParkingGarage<br>1 To 5 Spaces     | OtherRooms<br>Coffee Shop<br>Retail Store | InteriorFeatures<br>Restroom<br>Storage |
| Heating<br>No Heating                       | Cooling<br>Central<br>Conditioning | Water<br>Air City                         | Sewer<br>City                           |