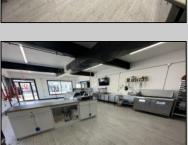

## **COMMENTS**

POSSIBLE OWNER FINANCING WITH 25% DOWN. Commercial Condominium Corner Store within a condo assocation with approximately 1200 sq feet of space with storage. Recent renovation on floors, walls, and bathroom. Self contained Vent & Equipment Negotiable. Easy to Show....2 parking spots. Condo fee is \$143.52 monthly.

| PROPERTY DETAILS                            |                                    |                                           |                                         |
|---------------------------------------------|------------------------------------|-------------------------------------------|-----------------------------------------|
| Exterior<br>Block<br>Concrete<br>Wood/Frame | ParkingGarage<br>1 To 5 Spaces     | OtherRooms<br>Coffee Shop<br>Retail Store | InteriorFeatures<br>Restroom<br>Storage |
| Heating<br>No Heating                       | Cooling<br>Central<br>Conditioning | Water<br>Air City                         | Sewer<br>City                           |