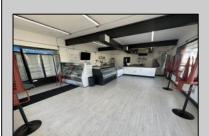

## **COMMENTS**

POSSIBLE OWNER FINANCING WITH 25% DOWN. Commercial Condominium Corner Store within a condo assocation with approximately 1200 sq feet of space with storage. Recent renovation on floors, walls, and bathroom. Self contained Vent & Equipment Negotiable. Easy to Show....2 parking spots. Condo fee is \$143.52 monthly.

| PROPERTY DETAILS                            |                                    |                                           |                                         |
|---------------------------------------------|------------------------------------|-------------------------------------------|-----------------------------------------|
| Exterior<br>Block<br>Concrete<br>Wood/Frame | ParkingGarage<br>1 To 5 Spaces     | OtherRooms<br>Coffee Shop<br>Retail Store | InteriorFeatures<br>Restroom<br>Storage |
| Heating<br>No Heating                       | Cooling<br>Central<br>Conditioning | Water<br>Air City                         | Sewer<br>City                           |