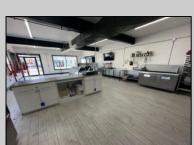

## **COMMENTS**

POSSIBLE OWNER FINANCING WITH 25% DOWN. Commercial Condominium Corner Store within a condo assocation with approximately 1200 sq feet of space with storage. Recent renovation on floors, walls, and bathroom. Self contained Vent & Equipment Negotiable. Easy to Show....2 parking spots. Condo fee is \$143.52 monthly..

| PROPERTY DETAILS                            |                                    |                                           |                                         |
|---------------------------------------------|------------------------------------|-------------------------------------------|-----------------------------------------|
| Exterior<br>Block<br>Concrete<br>Wood/Frame | ParkingGarage<br>1 To 5 Spaces     | OtherRooms<br>Coffee Shop<br>Retail Store | InteriorFeatures<br>Restroom<br>Storage |
| Heating<br>No Heating                       | Cooling<br>Central<br>Conditioning | Water<br>Air City                         | Sewer<br>City                           |