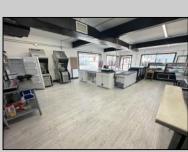

## **COMMENTS**

POSSIBLE OWNER FINANCING WITH 25% DOWN. Commercial Condominium Corner Store within a condo assocation with approximately 1200 sq feet of space with storage. Recent renovation on floors, walls, and bathroom. Self contained Vent & Equipment Negotiable. Easy to Show....2 parking spots. Condo fee is \$143.52 monthly..

| PROPERTY DETAILS                            |                                    |                                           |                                         |
|---------------------------------------------|------------------------------------|-------------------------------------------|-----------------------------------------|
| Exterior<br>Block<br>Concrete<br>Wood/Frame | ParkingGarage<br>1 To 5 Spaces     | OtherRooms<br>Coffee Shop<br>Retail Store | InteriorFeatures<br>Restroom<br>Storage |
| Heating<br>No Heating                       | Cooling<br>Central<br>Conditioning | Water<br>Air City                         | Sewer<br>City                           |