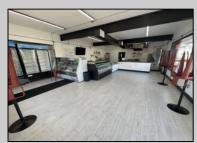

## **COMMENTS**

POSSIBLE OWNER FINANCING WITH 25% DOWN. Commercial Condominium Corner Store within a condo assocation with approximately 1200 sq feet of space with storage. Recent renovation on floors, walls, and bathroom. Self contained Vent & Equipment Negotiable. Easy to Show....2 parking spots. Condo fee is \$143.52 monthly..

| PROPERTY DETAILS                            |                                    |                                           |                                         |
|---------------------------------------------|------------------------------------|-------------------------------------------|-----------------------------------------|
| Exterior<br>Block<br>Concrete<br>Wood/Frame | ParkingGarage<br>1 To 5 Spaces     | OtherRooms<br>Coffee Shop<br>Retail Store | InteriorFeatures<br>Restroom<br>Storage |
| Heating<br>No Heating                       | Cooling<br>Central<br>Conditioning | Water<br>Air City                         | Sewer<br>City                           |