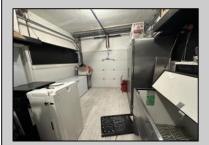

## **COMMENTS**

POSSIBLE OWNER FINANCING WITH 25% DOWN. Commercial Condominium Corner Store within a condo assocation with approximately 1200 sq feet of space with storage. Recent renovation on floors, walls, and bathroom. Self contained Vent & Equipment Negotiable. Easy to Show....2 parking spots. Condo fee is \$143.52 monthly..

| PROPERTY DETAILS                            |                                    |                                           |                                         |
|---------------------------------------------|------------------------------------|-------------------------------------------|-----------------------------------------|
| Exterior<br>Block<br>Concrete<br>Wood/Frame | ParkingGarage<br>1 To 5 Spaces     | OtherRooms<br>Coffee Shop<br>Retail Store | InteriorFeatures<br>Restroom<br>Storage |
| Heating<br>No Heating                       | Cooling<br>Central<br>Conditioning | Water<br>Air City                         | Sewer<br>City                           |