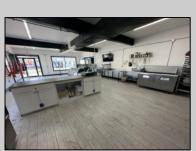

## **COMMENTS**

POSSIBLE OWNER FINANCING WITH 25% DOWN. Commercial Condominium Corner Store within a condo assocation with approximately 1200 sq feet of space with storage. Recent renovation on floors, walls, and bathroom. Self contained Vent & Equipment Negotiable. Easy to Show....2 parking spots. Condo fee is \$143.52 monthly..