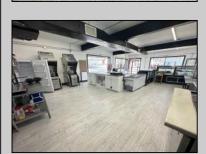

## **COMMENTS**

POSSIBLE OWNER FINANCING WITH 25% DOWN. Commercial Condominium Corner Store within a condo assocation with approximately 1200 sq feet of space with storage. Recent renovation on floors, walls, and bathroom. Self contained Vent & Equipment Negotiable. Easy to Show....2 parking spots. Condo fee is \$143.52 monthly..