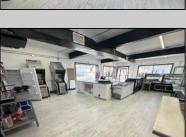

## **COMMENTS**

POSSIBLE OWNER FINANCING WITH 25% DOWN. Commercial Condominium Corner Store within a condo assocation with approximately 1200 sq feet of space with storage. Recent renovation on floors, walls, and bathroom. Self contained Vent & Equipment Negotiable. Easy to Show....2 parking spots. Condo fee is \$143.52 monthly..