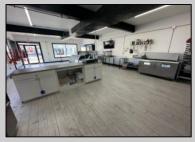

## **COMMENTS**

POSSIBLE OWNER FINANCING WITH 25% DOWN. Commercial Condominium Corner Store within a condo assocation with approximately 1200 sq feet of space with storage. Recent renovation on floors, walls, and bathroom. Self contained Vent & Equipment Negotiable. Easy to Show....2 parking spots. Condo fee is \$143.52 monthly..