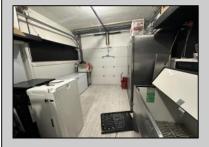

## **COMMENTS**

POSSIBLE OWNER FINANCING WITH 25% DOWN. Commercial Condominium Corner Store within a condo assocation with approximately 1200 sq feet of space with storage. Recent renovation on floors, walls, and bathroom. Self contained Vent & Equipment Negotiable. Easy to Show....2 parking spots. Condo fee is \$143.52 monthly..

PROPERTY DETAILS

| TROI ERTI DETAILO                           |                                |                                           |                                         |
|---------------------------------------------|--------------------------------|-------------------------------------------|-----------------------------------------|
| Exterior<br>Block<br>Concrete<br>Wood/Frame | ParkingGarage<br>1 To 5 Spaces | OtherRooms<br>Coffee Shop<br>Retail Store | InteriorFeatures<br>Restroom<br>Storage |
| Heating<br>No Heating                       | Cooling Central Conditioning   | Water<br>Air City                         | Sewer<br>City                           |