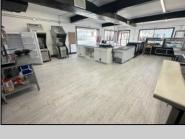

## **COMMENTS**

POSSIBLE OWNER FINANCING WITH 25% DOWN. Commercial Condominium Corner Store within a condo assocation with approximately 1200 sq feet of space with storage. Recent renovation on floors, walls, and bathroom. Self contained Vent & Equipment Negotiable. Easy to Show....2 parking spots. Condo fee is \$143.52 monthly..