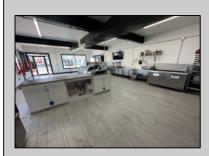

## COMMENTS

POSSIBLE OWNER FINANCING WITH 25% DOWN. Commercial Condominium Corner Store within a condo assocation with approximately 1200 sq feet of space with storage. Recent renovation on floors, walls, and bathroom. Self contained Vent & Equipment Negotiable. Easy to Show....2 parking spots. Condo fee is \$143.52 monthly..

| Exterior   |
|------------|
| Block      |
| Concrete   |
| Wood/Frame |
|            |
| Heating    |

**PROPERTY DETAILS** ParkingGarage 1 To 5 Spaces

Coffee Shop Retail Store

Water

OtherRooms

InteriorFeatures Restroom Storage