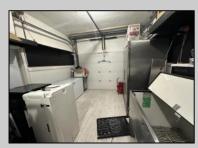

## COMMENTS

POSSIBLE OWNER FINANCING WITH 25% DOWN. Commercial Condominium Corner Store within a condo assocation with approximately 1200 sq feet of space with storage. Recent renovation on floors, walls, and bathroom. Self contained Vent & Equipment Negotiable. Easy to Show....2 parking spots. Condo fee is \$143.52 monthly..

| Exterior   |
|------------|
| Block      |
| Concrete   |
| Wood/Frame |
|            |
| Heating    |

**PROPERTY DETAILS** ParkingGarage 1 To 5 Spaces

Coffee Shop Retail Store

Water

OtherRooms

InteriorFeatures Restroom Storage