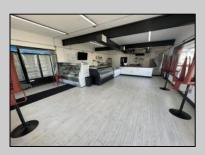

## COMMENTS

POSSIBLE OWNER FINANCING WITH 25% DOWN. Commercial Condominium Corner Store within a condo assocation with approximately 1200 sq feet of space with storage. Recent renovation on floors, walls, and bathroom. Self contained Vent & Equipment Negotiable. Easy to Show....2 parking spots. Condo fee is \$143.52 monthly..

| Exterior   |
|------------|
| Block      |
| Concrete   |
| Wood/Frame |
|            |
| Heating    |

**PROPERTY DETAILS** ParkingGarage 1 To 5 Spaces

Coffee Shop Retail Store

Water

OtherRooms

InteriorFeatures Restroom Storage