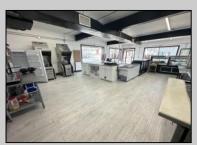

## COMMENTS

POSSIBLE OWNER FINANCING WITH 25% DOWN. Commercial Condominium Corner Store within a condo assocation with approximately 1200 sq feet of space with storage. Recent renovation on floors, walls, and bathroom. Self contained Vent & Equipment Negotiable. Easy to Show....2 parking spots. Condo fee is \$143.52 monthly..

| Exterior   |
|------------|
| Block      |
| Concrete   |
| Wood/Frame |
|            |
| Heating    |

**PROPERTY DETAILS** ParkingGarage 1 To 5 Spaces

Coffee Shop Retail Store

Water

OtherRooms

InteriorFeatures Restroom Storage