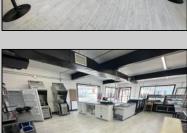

## **COMMENTS**

POSSIBLE OWNER FINANCING WITH 25% DOWN. Commercial Condominium Corner Store within a condo assocation with approximately 1200 sq feet of space with storage. Recent renovation on floors, walls, and bathroom. Self contained Vent & Equipment Negotiable. Easy to Show....2 parking spots. Condo fee is \$143.52 monthly.

| PROPERTY DETAILS                            |                                    |                                           |                                         |
|---------------------------------------------|------------------------------------|-------------------------------------------|-----------------------------------------|
| Exterior<br>Block<br>Concrete<br>Wood/Frame | ParkingGarage<br>1 To 5 Spaces     | OtherRooms<br>Coffee Shop<br>Retail Store | InteriorFeatures<br>Restroom<br>Storage |
| Heating<br>No Heating                       | Cooling<br>Central<br>Conditioning | Water<br>Air City                         | Sewer<br>City                           |