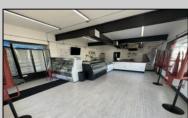

## **COMMENTS**

POSSIBLE OWNER FINANCING WITH 25% DOWN. Commercial Condominium Corner Store within a condo assocation with approximately 1200 sq feet of space with storage. Recent renovation on floors, walls, and bathroom. Self contained Vent & Equipment Negotiable. Easy to Show....2 parking spots. Condo fee is \$143.52 monthly.

| PROPERTY DETAILS                            |                                    |                                           |                                         |
|---------------------------------------------|------------------------------------|-------------------------------------------|-----------------------------------------|
| Exterior<br>Block<br>Concrete<br>Wood/Frame | ParkingGarage<br>1 To 5 Spaces     | OtherRooms<br>Coffee Shop<br>Retail Store | InteriorFeatures<br>Restroom<br>Storage |
| Heating<br>No Heating                       | Cooling<br>Central<br>Conditioning | Water<br>Air City                         | Sewer<br>City                           |