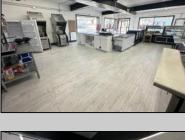

## **COMMENTS**

POSSIBLE OWNER FINANCING WITH 25% DOWN. Commercial Condominium Corner Store within a condo assocation with approximately 1200 sq feet of space with storage. Recent renovation on floors, walls, and bathroom. Self contained Vent & Equipment Negotiable. Easy to Show....2 parking spots. Condo fee is \$143.52 monthly.

| PROPERTY DETAILS                            |                                    |                                           |                                         |
|---------------------------------------------|------------------------------------|-------------------------------------------|-----------------------------------------|
| Exterior<br>Block<br>Concrete<br>Wood/Frame | ParkingGarage<br>1 To 5 Spaces     | OtherRooms<br>Coffee Shop<br>Retail Store | InteriorFeatures<br>Restroom<br>Storage |
| Heating<br>No Heating                       | Cooling<br>Central<br>Conditioning | Water<br>Air City                         | Sewer<br>City                           |