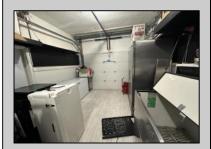

## **COMMENTS**

POSSIBLE OWNER FINANCING WITH 25% DOWN. Commercial Condominium Corner Store within a condo assocation with approximately 1200 sq feet of space with storage. Recent renovation on floors, walls, and bathroom. Self contained Vent & Equipment Negotiable. Easy to Show....2 parking spots. Condo fee is \$143.52 monthly.

| PROPERTY DETAILS                            |                                    |                                           |                                         |
|---------------------------------------------|------------------------------------|-------------------------------------------|-----------------------------------------|
| Exterior<br>Block<br>Concrete<br>Wood/Frame | ParkingGarage<br>1 To 5 Spaces     | OtherRooms<br>Coffee Shop<br>Retail Store | InteriorFeatures<br>Restroom<br>Storage |
| Heating<br>No Heating                       | Cooling<br>Central<br>Conditioning | Water<br>Air City                         | Sewer<br>City                           |