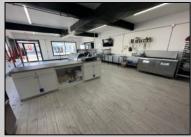

## **COMMENTS**

POSSIBLE OWNER FINANCING WITH 25% DOWN. Commercial Condominium Corner Store within a condo assocation with approximately 1200 sq feet of space with storage. Recent renovation on floors, walls, and bathroom. Self contained Vent & Equipment Negotiable. Easy to Show....2 parking spots. Condo fee is \$143.52 monthly.

| PROPERTY DETAILS                            |                                    |                                           |                                         |
|---------------------------------------------|------------------------------------|-------------------------------------------|-----------------------------------------|
| Exterior<br>Block<br>Concrete<br>Wood/Frame | ParkingGarage<br>1 To 5 Spaces     | OtherRooms<br>Coffee Shop<br>Retail Store | InteriorFeatures<br>Restroom<br>Storage |
| Heating<br>No Heating                       | Cooling<br>Central<br>Conditioning | Water<br>Air City                         | Sewer<br>City                           |