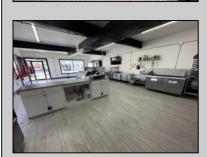

## **COMMENTS**

POSSIBLE OWNER FINANCING WITH 25% DOWN. Commercial Condominium Corner Store within a condo assocation with approximately 1200 sq feet of space with storage. Recent renovation on floors, walls, and bathroom. Self contained Vent & Equipment Negotiable. Easy to Show....2 parking spots. Condo fee is \$143.52 monthly..

PROPERTY DETAILS

| I NOI ENTI DETAILS                          |                                    |                                           |                                         |
|---------------------------------------------|------------------------------------|-------------------------------------------|-----------------------------------------|
| Exterior<br>Block<br>Concrete<br>Wood/Frame | ParkingGarage<br>1 To 5 Spaces     | OtherRooms<br>Coffee Shop<br>Retail Store | InteriorFeatures<br>Restroom<br>Storage |
| Heating<br>No Heating                       | Cooling<br>Central<br>Conditioning | Water<br>Air City                         | Sewer<br>City                           |