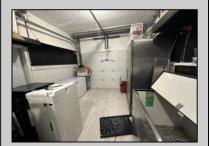

## **COMMENTS**

POSSIBLE OWNER FINANCING WITH 25% DOWN. Commercial Condominium Corner Store within a condo assocation with approximately 1200 sq feet of space with storage. Recent renovation on floors, walls, and bathroom. Self contained Vent & Equipment Negotiable. Easy to Show....2 parking spots. Condo fee is \$143.52 monthly..

PROPERTY DETAILS

| I NOI ENTI DETAILS                          |                                    |                                           |                                         |
|---------------------------------------------|------------------------------------|-------------------------------------------|-----------------------------------------|
| Exterior<br>Block<br>Concrete<br>Wood/Frame | ParkingGarage<br>1 To 5 Spaces     | OtherRooms<br>Coffee Shop<br>Retail Store | InteriorFeatures<br>Restroom<br>Storage |
| Heating<br>No Heating                       | Cooling<br>Central<br>Conditioning | Water<br>Air City                         | Sewer<br>City                           |