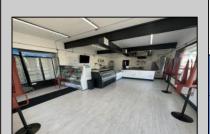

## **COMMENTS**

POSSIBLE OWNER FINANCING WITH 25% DOWN. Commercial Condominium Corner Store within a condo assocation with approximately 1200 sq feet of space with storage. Recent renovation on floors, walls, and bathroom. Self contained Vent & Equipment Negotiable. Easy to Show....2 parking spots. Condo fee is \$143.52 monthly..

PROPERTY DETAILS

| I NOI ENTI DETAILS                          |                                    |                                           |                                         |
|---------------------------------------------|------------------------------------|-------------------------------------------|-----------------------------------------|
| Exterior<br>Block<br>Concrete<br>Wood/Frame | ParkingGarage<br>1 To 5 Spaces     | OtherRooms<br>Coffee Shop<br>Retail Store | InteriorFeatures<br>Restroom<br>Storage |
| Heating<br>No Heating                       | Cooling<br>Central<br>Conditioning | Water<br>Air City                         | Sewer<br>City                           |