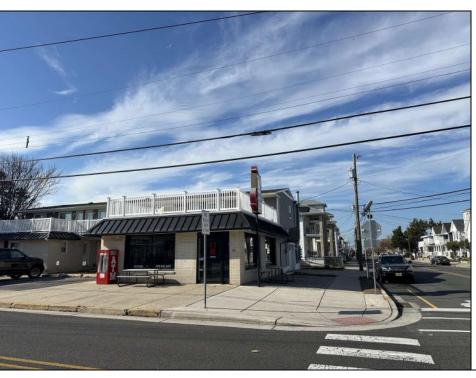

## **COMMENTS**

POSSIBLE OWNER FINANCING WITH 25% DOWN. Commercial Condominium Corner Store within a condo assocation with approximately 1200 sq feet of space with storage. Recent renovation on floors, walls, and bathroom. Self contained Vent & Equipment Negotiable. Easy to Show....2 parking spots. Condo fee is \$143.52 monthly..

PROPERTY DETAILS

| I NOI ENTI DETAILS                          |                                    |                                           |                                         |
|---------------------------------------------|------------------------------------|-------------------------------------------|-----------------------------------------|
| Exterior<br>Block<br>Concrete<br>Wood/Frame | ParkingGarage<br>1 To 5 Spaces     | OtherRooms<br>Coffee Shop<br>Retail Store | InteriorFeatures<br>Restroom<br>Storage |
| Heating<br>No Heating                       | Cooling<br>Central<br>Conditioning | Water<br>Air City                         | Sewer<br>City                           |