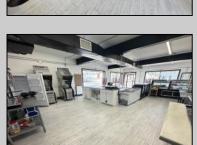

## **COMMENTS**

POSSIBLE OWNER FINANCING WITH 25% DOWN. Commercial Condominium Corner Store within a condo assocation with approximately 1200 sq feet of space with storage. Recent renovation on floors, walls, and bathroom. Self contained Vent & Equipment Negotiable. Easy to Show....2 parking spots. Condo fee is \$143.52 monthly..

PROPERTY DETAILS

| I NOI ENTI DETAILS                          |                                    |                                           |                                         |
|---------------------------------------------|------------------------------------|-------------------------------------------|-----------------------------------------|
| Exterior<br>Block<br>Concrete<br>Wood/Frame | ParkingGarage<br>1 To 5 Spaces     | OtherRooms<br>Coffee Shop<br>Retail Store | InteriorFeatures<br>Restroom<br>Storage |
| Heating<br>No Heating                       | Cooling<br>Central<br>Conditioning | Water<br>Air City                         | Sewer<br>City                           |