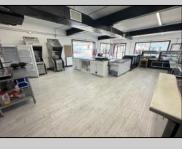

## **COMMENTS**

POSSIBLE OWNER FINANCING WITH 25% DOWN. Commercial Condominium Corner Store within a condo assocation with approximately 1200 sq feet of space with storage. Recent renovation on floors, walls, and bathroom. Self contained Vent & Equipment Negotiable. Easy to Show....2 parking spots. Condo fee is \$143.52 monthly.