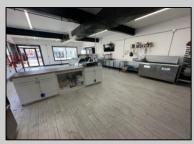

## **COMMENTS**

POSSIBLE OWNER FINANCING WITH 25% DOWN. Commercial Condominium Corner Store within a condo assocation with approximately 1200 sq feet of space with storage. Recent renovation on floors, walls, and bathroom. Self contained Vent & Equipment Negotiable. Easy to Show....2 parking spots. Condo fee is \$143.52 monthly.