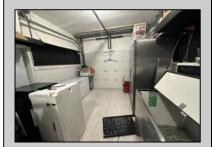

## **COMMENTS**

POSSIBLE OWNER FINANCING WITH 25% DOWN. Commercial Condominium Corner Store within a condo assocation with approximately 1200 sq feet of space with storage. Recent renovation on floors, walls, and bathroom. Self contained Vent & Equipment Negotiable. Easy to Show....2 parking spots. Condo fee is \$143.52 monthly.

| PROPERTY DETAILS                            |                                    |                                           |                                         |
|---------------------------------------------|------------------------------------|-------------------------------------------|-----------------------------------------|
| Exterior<br>Block<br>Concrete<br>Wood/Frame | ParkingGarage<br>1 To 5 Spaces     | OtherRooms<br>Coffee Shop<br>Retail Store | InteriorFeatures<br>Restroom<br>Storage |
| Heating<br>No Heating                       | Cooling<br>Central<br>Conditioning | Water<br>Air City                         | Sewer<br>City                           |