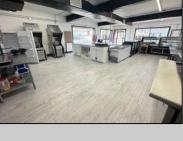

## **COMMENTS**

POSSIBLE OWNER FINANCING WITH 25% DOWN. Commercial Condominium Corner Store within a condo assocation with approximately 1200 sq feet of space with storage. Recent renovation on floors, walls, and bathroom. Self contained Vent & Equipment Negotiable. Easy to Show....2 parking spots. Condo fee is \$143.52 monthly..

| PROPERTY DETAILS                            |                                |                                           |                                         |
|---------------------------------------------|--------------------------------|-------------------------------------------|-----------------------------------------|
| Exterior<br>Block<br>Concrete<br>Wood/Frame | ParkingGarage<br>1 To 5 Spaces | OtherRooms<br>Coffee Shop<br>Retail Store | InteriorFeatures<br>Restroom<br>Storage |
| Heating<br>No Heating                       | Cooling<br>Central             | Water<br>Air City                         | Sewer<br>City                           |