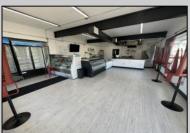

## **COMMENTS**

POSSIBLE OWNER FINANCING WITH 25% DOWN. Commercial Condominium Corner Store within a condo assocation with approximately 1200 sq feet of space with storage. Recent renovation on floors, walls, and bathroom. Self contained Vent & Equipment Negotiable. Easy to Show....2 parking spots. Condo fee is \$143.52 monthly..

| PROPERTY DETAILS                            |                                |                                           |                                         |
|---------------------------------------------|--------------------------------|-------------------------------------------|-----------------------------------------|
| Exterior<br>Block<br>Concrete<br>Wood/Frame | ParkingGarage<br>1 To 5 Spaces | OtherRooms<br>Coffee Shop<br>Retail Store | InteriorFeatures<br>Restroom<br>Storage |
| Heating<br>No Heating                       | Cooling<br>Central             | Water<br>Air City                         | Sewer<br>City                           |