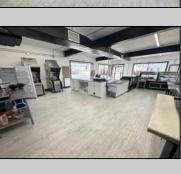

## **COMMENTS**

POSSIBLE OWNER FINANCING WITH 25% DOWN. Commercial Condominium Corner Store within a condo assocation with approximately 1200 sq feet of space with storage. Recent renovation on floors, walls, and bathroom. Self contained Vent & Equipment Negotiable. Easy to Show....2 parking spots. Condo fee is \$143.52 monthly..

| PROPERTY DETAILS                            |                                |                                           |                                         |
|---------------------------------------------|--------------------------------|-------------------------------------------|-----------------------------------------|
| Exterior<br>Block<br>Concrete<br>Wood/Frame | ParkingGarage<br>1 To 5 Spaces | OtherRooms<br>Coffee Shop<br>Retail Store | InteriorFeatures<br>Restroom<br>Storage |
| Heating<br>No Heating                       | Cooling<br>Central             | Water<br>Air City                         | Sewer<br>City                           |