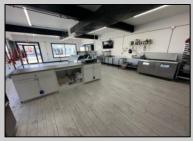

## **COMMENTS**

POSSIBLE OWNER FINANCING WITH 25% DOWN. Commercial Condominium Corner Store within a condo assocation with approximately 1200 sq feet of space with storage. Recent renovation on floors, walls, and bathroom. Self contained Vent & Equipment Negotiable. Easy to Show....2 parking spots. Condo fee is \$143.52 monthly..

| PROPERTY DETAILS                            |                                |                                           |                                         |
|---------------------------------------------|--------------------------------|-------------------------------------------|-----------------------------------------|
| Exterior<br>Block<br>Concrete<br>Wood/Frame | ParkingGarage<br>1 To 5 Spaces | OtherRooms<br>Coffee Shop<br>Retail Store | InteriorFeatures<br>Restroom<br>Storage |
| Heating<br>No Heating                       | Cooling<br>Central             | Water<br>Air City                         | Sewer<br>City                           |