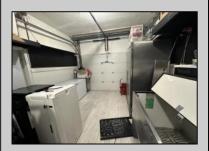

## **COMMENTS**

POSSIBLE OWNER FINANCING WITH 25% DOWN. Commercial Condominium Corner Store within a condo assocation with approximately 1200 sq feet of space with storage. Recent renovation on floors, walls, and bathroom. Self contained Vent & Equipment Negotiable. Easy to Show....2 parking spots. Condo fee is \$143.52 monthly..

| PROPERTY DETAILS                            |                                |                                           |                                         |
|---------------------------------------------|--------------------------------|-------------------------------------------|-----------------------------------------|
| Exterior<br>Block<br>Concrete<br>Wood/Frame | ParkingGarage<br>1 To 5 Spaces | OtherRooms<br>Coffee Shop<br>Retail Store | InteriorFeatures<br>Restroom<br>Storage |
| Heating<br>No Heating                       | Cooling<br>Central             | Water<br>Air City                         | Sewer<br>City                           |