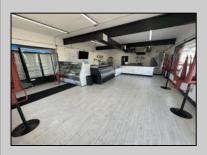

## COMMENTS

POSSIBLE OWNER FINANCING WITH 25% DOWN. Commercial Condominium Corner Store within a condo assocation with approximately 1200 sq feet of space with storage. Recent renovation on floors, walls, and bathroom. Self contained Vent & Equipment Negotiable. Easy to Show....2 parking spots. Condo fee is \$143.52 monthly..