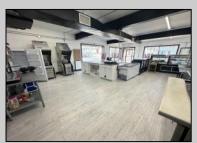

## COMMENTS

POSSIBLE OWNER FINANCING WITH 25% DOWN. Commercial Condominium Corner Store within a condo assocation with approximately 1200 sq feet of space with storage. Recent renovation on floors, walls, and bathroom. Self contained Vent & Equipment Negotiable. Easy to Show....2 parking spots. Condo fee is \$143.52 monthly..