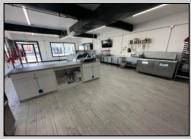

## **COMMENTS**

POSSIBLE OWNER FINANCING WITH 25% DOWN. Commercial Condominium Corner Store within a condo assocation with approximately 1200 sq feet of space with storage. Recent renovation on floors, walls, and bathroom. Self contained Vent & Equipment Negotiable. Easy to Show....2 parking spots. Condo fee is \$143.52 monthly..