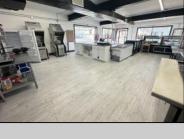

## **COMMENTS**

POSSIBLE OWNER FINANCING WITH 25% DOWN. Commercial Condominium Corner Store within a condo assocation with approximately 1200 sq feet of space with storage. Recent renovation on floors, walls, and bathroom. Self contained Vent & Equipment Negotiable. Easy to Show....2 parking spots. Condo fee is \$143.52 monthly..