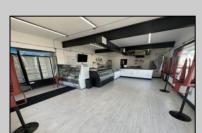

## **COMMENTS**

POSSIBLE OWNER FINANCING WITH 25% DOWN. Commercial Condominium Corner Store within a condo assocation with approximately 1200 sq feet of space with storage. Recent renovation on floors, walls, and bathroom. Self contained Vent & Equipment Negotiable. Easy to Show....2 parking spots. Condo fee is \$143.52 monthly..