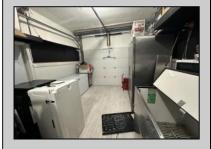

## **COMMENTS**

POSSIBLE OWNER FINANCING WITH 25% DOWN. Commercial Condominium Corner Store within a condo assocation with approximately 1200 sq feet of space with storage. Recent renovation on floors, walls, and bathroom. Self contained Vent & Equipment Negotiable. Easy to Show....2 parking spots. Condo fee is \$143.52 monthly..

| PROPERTY DETAILS                            |                                    |                                           |                                         |
|---------------------------------------------|------------------------------------|-------------------------------------------|-----------------------------------------|
| Exterior<br>Block<br>Concrete<br>Wood/Frame | ParkingGarage<br>1 To 5 Spaces     | OtherRooms<br>Coffee Shop<br>Retail Store | InteriorFeatures<br>Restroom<br>Storage |
| Heating<br>No Heating                       | Cooling<br>Central<br>Conditioning | Water<br>Air City                         | Sewer<br>City                           |