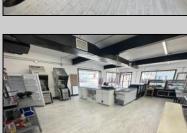

## **COMMENTS**

POSSIBLE OWNER FINANCING WITH 25% DOWN. Commercial Condominium Corner Store within a condo assocation with approximately 1200 sq feet of space with storage. Recent renovation on floors, walls, and bathroom. Self contained Vent & Equipment Negotiable. Easy to Show....2 parking spots. Condo fee is \$143.52 monthly..