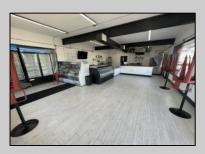

## COMMENTS

POSSIBLE OWNER FINANCING WITH 25% DOWN. Commercial Condominium Corner Store within a condo assocation with approximately 1200 sq feet of space with storage. Recent renovation on floors, walls, and bathroom. Self contained Vent & Equipment Negotiable. Easy to Show....2 parking spots. Condo fee is \$143.52 monthly.. **PROPERTY DETAILS** 