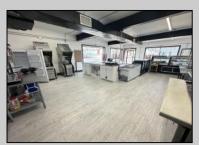

## COMMENTS

POSSIBLE OWNER FINANCING WITH 25% DOWN. Commercial Condominium Corner Store within a condo assocation with approximately 1200 sq feet of space with storage. Recent renovation on floors, walls, and bathroom. Self contained Vent & Equipment Negotiable. Easy to Show....2 parking spots. Condo fee is \$143.52 monthly.. **PROPERTY DETAILS** 