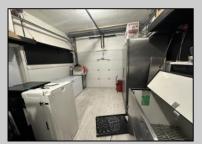

## **COMMENTS**

POSSIBLE OWNER FINANCING WITH 25% DOWN. Commercial Condominium Corner Store within a condo assocation with approximately 1200 sq feet of space with storage. Recent renovation on floors, walls, and bathroom. Self contained Vent & Equipment Negotiable. Easy to Show....2 parking spots. Condo fee is \$143.52 monthly..

| PROPERTY DETAILS                            |                                    |                                           |                                         |
|---------------------------------------------|------------------------------------|-------------------------------------------|-----------------------------------------|
| Exterior<br>Block<br>Concrete<br>Wood/Frame | ParkingGarage<br>1 To 5 Spaces     | OtherRooms<br>Coffee Shop<br>Retail Store | InteriorFeatures<br>Restroom<br>Storage |
| Heating<br>No Heating                       | Cooling<br>Central<br>Conditioning | Water<br>Air City                         | Sewer<br>City                           |