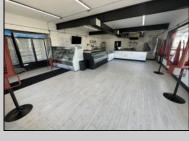

## **COMMENTS**

POSSIBLE OWNER FINANCING WITH 25% DOWN. Commercial Condominium Corner Store within a condo assocation with approximately 1200 sq feet of space with storage. Recent renovation on floors, walls, and bathroom. Self contained Vent & Equipment Negotiable. Easy to Show....2 parking spots. Condo fee is \$143.52 monthly..

| PROPERTY DETAILS                            |                                    |                                           |                                         |
|---------------------------------------------|------------------------------------|-------------------------------------------|-----------------------------------------|
| Exterior<br>Block<br>Concrete<br>Wood/Frame | ParkingGarage<br>1 To 5 Spaces     | OtherRooms<br>Coffee Shop<br>Retail Store | InteriorFeatures<br>Restroom<br>Storage |
| Heating<br>No Heating                       | Cooling<br>Central<br>Conditioning | Water<br>Air City                         | Sewer<br>City                           |