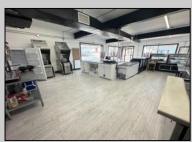

## **COMMENTS**

POSSIBLE OWNER FINANCING WITH 25% DOWN. Commercial Condominium Corner Store within a condo assocation with approximately 1200 sq feet of space with storage. Recent renovation on floors, walls, and bathroom. Self contained Vent & Equipment Negotiable. Easy to Show....2 parking spots. Condo fee is \$143.52 monthly..

| PROPERTY DETAILS                            |                                    |                                           |                                         |
|---------------------------------------------|------------------------------------|-------------------------------------------|-----------------------------------------|
| Exterior<br>Block<br>Concrete<br>Wood/Frame | ParkingGarage<br>1 To 5 Spaces     | OtherRooms<br>Coffee Shop<br>Retail Store | InteriorFeatures<br>Restroom<br>Storage |
| Heating<br>No Heating                       | Cooling<br>Central<br>Conditioning | Water<br>Air City                         | Sewer<br>City                           |