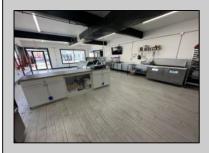

## **COMMENTS**

POSSIBLE OWNER FINANCING WITH 25% DOWN. Commercial Condominium Corner Store within a condo assocation with approximately 1200 sq feet of space with storage. Recent renovation on floors, walls, and bathroom. Self contained Vent & Equipment Negotiable. Easy to Show....2 parking spots. Condo fee is \$143.52 monthly..

| PROPERTY DETAILS                            |                                    |                                           |                                         |
|---------------------------------------------|------------------------------------|-------------------------------------------|-----------------------------------------|
| Exterior<br>Block<br>Concrete<br>Wood/Frame | ParkingGarage<br>1 To 5 Spaces     | OtherRooms<br>Coffee Shop<br>Retail Store | InteriorFeatures<br>Restroom<br>Storage |
| Heating<br>No Heating                       | Cooling<br>Central<br>Conditioning | Water<br>Air City                         | Sewer<br>City                           |