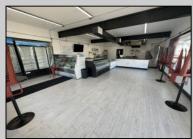

## **COMMENTS**

POSSIBLE OWNER FINANCING WITH 25% DOWN. Commercial Condominium Corner Store within a condo assocation with approximately 1200 sq feet of space with storage. Recent renovation on floors, walls, and bathroom. Self contained Vent & Equipment Negotiable. Easy to Show....2 parking spots. Condo fee is \$143.52 monthly..

| PROPERTY DETAILS                            |                                    |                                           |                                         |
|---------------------------------------------|------------------------------------|-------------------------------------------|-----------------------------------------|
| Exterior<br>Block<br>Concrete<br>Wood/Frame | ParkingGarage<br>1 To 5 Spaces     | OtherRooms<br>Coffee Shop<br>Retail Store | InteriorFeatures<br>Restroom<br>Storage |
| Heating<br>No Heating                       | Cooling<br>Central<br>Conditioning | Water<br>Air City                         | Sewer<br>City                           |