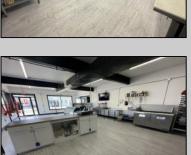

## **COMMENTS**

POSSIBLE OWNER FINANCING WITH 25% DOWN. Commercial Condominium Corner Store within a condo assocation with approximately 1200 sq feet of space with storage. Recent renovation on floors, walls, and bathroom. Self contained Vent & Equipment Negotiable. Easy to Show....2 parking spots. Condo fee is \$143.52 monthly..

| PROPERTY DETAILS                            |                                    |                                           |                                         |
|---------------------------------------------|------------------------------------|-------------------------------------------|-----------------------------------------|
| Exterior<br>Block<br>Concrete<br>Wood/Frame | ParkingGarage<br>1 To 5 Spaces     | OtherRooms<br>Coffee Shop<br>Retail Store | InteriorFeatures<br>Restroom<br>Storage |
| Heating<br>No Heating                       | Cooling<br>Central<br>Conditioning | Water<br>Air City                         | Sewer<br>City                           |