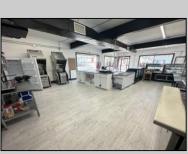

## **COMMENTS**

POSSIBLE OWNER FINANCING WITH 25% DOWN. Commercial Condominium Corner Store within a condo assocation with approximately 1200 sq feet of space with storage. Recent renovation on floors, walls, and bathroom. Self contained Vent & Equipment Negotiable. Easy to Show....2 parking spots. Condo fee is \$143.52 monthly..

| PROPERTY DETAILS                            |                                    |                                           |                                         |
|---------------------------------------------|------------------------------------|-------------------------------------------|-----------------------------------------|
| Exterior<br>Block<br>Concrete<br>Wood/Frame | ParkingGarage<br>1 To 5 Spaces     | OtherRooms<br>Coffee Shop<br>Retail Store | InteriorFeatures<br>Restroom<br>Storage |
| Heating<br>No Heating                       | Cooling<br>Central<br>Conditioning | Water<br>Air City                         | Sewer<br>City                           |