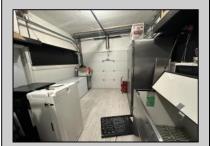

## **COMMENTS**

POSSIBLE OWNER FINANCING WITH 25% DOWN. Commercial Condominium Corner Store within a condo assocation with approximately 1200 sq feet of space with storage. Recent renovation on floors, walls, and bathroom. Self contained Vent & Equipment Negotiable. Easy to Show....2 parking spots. Condo fee is \$143.52 monthly..

| PROPERTY DETAILS                            |                                    |                                           |                                         |
|---------------------------------------------|------------------------------------|-------------------------------------------|-----------------------------------------|
| Exterior<br>Block<br>Concrete<br>Wood/Frame | ParkingGarage<br>1 To 5 Spaces     | OtherRooms<br>Coffee Shop<br>Retail Store | InteriorFeatures<br>Restroom<br>Storage |
| Heating<br>No Heating                       | Cooling<br>Central<br>Conditioning | Water<br>Air City                         | Sewer<br>City                           |