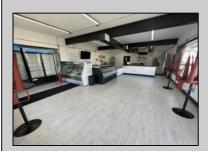

## **COMMENTS**

POSSIBLE OWNER FINANCING WITH 25% DOWN. Commercial Condominium Corner Store within a condo assocation with approximately 1200 sq feet of space with storage. Recent renovation on floors, walls, and bathroom. Self contained Vent & Equipment Negotiable. Easy to Show....2 parking spots. Condo fee is \$143.52 monthly..