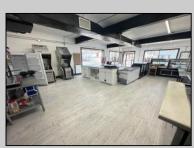

## **COMMENTS**

POSSIBLE OWNER FINANCING WITH 25% DOWN. Commercial Condominium Corner Store within a condo assocation with approximately 1200 sq feet of space with storage. Recent renovation on floors, walls, and bathroom. Self contained Vent & Equipment Negotiable. Easy to Show....2 parking spots. Condo fee is \$143.52 monthly..