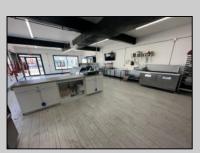

## **COMMENTS**

POSSIBLE OWNER FINANCING WITH 25% DOWN. Commercial Condominium Corner Store within a condo assocation with approximately 1200 sq feet of space with storage. Recent renovation on floors, walls, and bathroom. Self contained Vent & Equipment Negotiable. Easy to Show....2 parking spots. Condo fee is \$143.52 monthly..