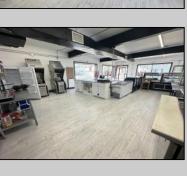

## **COMMENTS**

POSSIBLE OWNER FINANCING WITH 25% DOWN. Commercial Condominium Corner Store within a condo assocation with approximately 1200 sq feet of space with storage. Recent renovation on floors, walls, and bathroom. Self contained Vent & Equipment Negotiable. Easy to Show....2 parking spots. Condo fee is \$143.52 monthly...