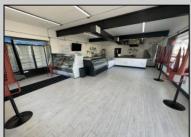

## **COMMENTS**

POSSIBLE OWNER FINANCING WITH 25% DOWN. Commercial Condominium Corner Store within a condo assocation with approximately 1200 sq feet of space with storage. Recent renovation on floors, walls, and bathroom. Self contained Vent & Equipment Negotiable. Easy to Show....2 parking spots. Condo fee is \$143.52 monthly...