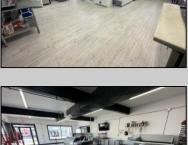

## **COMMENTS**

POSSIBLE OWNER FINANCING WITH 25% DOWN. Commercial Condominium Corner Store within a condo assocation with approximately 1200 sq feet of space with storage. Recent renovation on floors, walls, and bathroom. Self contained Vent & Equipment Negotiable. Easy to Show....2 parking spots. Condo fee is \$143.52 monthly...