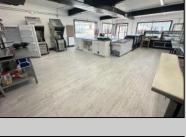

## **COMMENTS**

POSSIBLE OWNER FINANCING WITH 25% DOWN. Commercial Condominium Corner Store within a condo assocation with approximately 1200 sq feet of space with storage. Recent renovation on floors, walls, and bathroom. Self contained Vent & Equipment Negotiable. Easy to Show....2 parking spots. Condo fee is \$143.52 monthly..