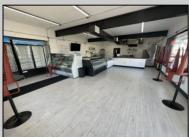

## **COMMENTS**

POSSIBLE OWNER FINANCING WITH 25% DOWN. Commercial Condominium Corner Store within a condo assocation with approximately 1200 sq feet of space with storage. Recent renovation on floors, walls, and bathroom. Self contained Vent & Equipment Negotiable. Easy to Show....2 parking spots. Condo fee is \$143.52 monthly..