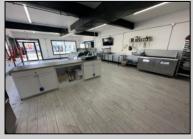

## **COMMENTS**

POSSIBLE OWNER FINANCING WITH 25% DOWN. Commercial Condominium Corner Store within a condo assocation with approximately 1200 sq feet of space with storage. Recent renovation on floors, walls, and bathroom. Self contained Vent & Equipment Negotiable. Easy to Show....2 parking spots. Condo fee is \$143.52 monthly..