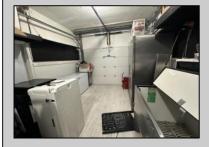

## **COMMENTS**

POSSIBLE OWNER FINANCING WITH 25% DOWN. Commercial Condominium Corner Store within a condo assocation with approximately 1200 sq feet of space with storage. Recent renovation on floors, walls, and bathroom. Self contained Vent & Equipment Negotiable. Easy to Show....2 parking spots. Condo fee is \$143.52 monthly..

| PROPERTY DETAILS                            |                                    |                                           |                                         |
|---------------------------------------------|------------------------------------|-------------------------------------------|-----------------------------------------|
| Exterior<br>Block<br>Concrete<br>Wood/Frame | ParkingGarage<br>1 To 5 Spaces     | OtherRooms<br>Coffee Shop<br>Retail Store | InteriorFeatures<br>Restroom<br>Storage |
| Heating<br>No Heating                       | Cooling<br>Central<br>Conditioning | Water<br>Air City                         | Sewer<br>City                           |