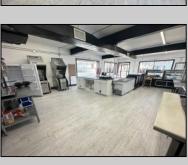

## **COMMENTS**

POSSIBLE OWNER FINANCING WITH 25% DOWN. Commercial Condominium Corner Store within a condo assocation with approximately 1200 sq feet of space with storage. Recent renovation on floors, walls, and bathroom. Self contained Vent & Equipment Negotiable. Easy to Show....2 parking spots. Condo fee is \$143.52 monthly..