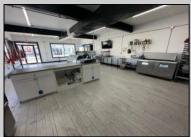

## **COMMENTS**

POSSIBLE OWNER FINANCING WITH 25% DOWN. Commercial Condominium Corner Store within a condo assocation with approximately 1200 sq feet of space with storage. Recent renovation on floors, walls, and bathroom. Self contained Vent & Equipment Negotiable. Easy to Show....2 parking spots. Condo fee is \$143.52 monthly...