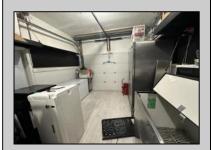

## **COMMENTS**

POSSIBLE OWNER FINANCING WITH 25% DOWN. Commercial Condominium Corner Store within a condo assocation with approximately 1200 sq feet of space with storage. Recent renovation on floors, walls, and bathroom. Self contained Vent & Equipment Negotiable. Easy to Show....2 parking spots. Condo fee is \$143.52 monthly...

| PROPERTY DETAILS                            |                                |                                           |                                         |
|---------------------------------------------|--------------------------------|-------------------------------------------|-----------------------------------------|
| Exterior<br>Block<br>Concrete<br>Wood/Frame | ParkingGarage<br>1 To 5 Spaces | OtherRooms<br>Coffee Shop<br>Retail Store | InteriorFeatures<br>Restroom<br>Storage |
| Heating<br>No Heating                       | Cooling<br>Central             | Water<br>Air City                         | Sewer<br>City                           |