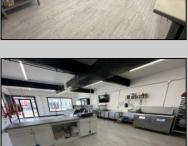

## **COMMENTS**

POSSIBLE OWNER FINANCING WITH 25% DOWN. Commercial Condominium Corner Store within a condo assocation with approximately 1200 sq feet of space with storage. Recent renovation on floors, walls, and bathroom. Self contained Vent & Equipment Negotiable. Easy to Show....2 parking spots. Condo fee is \$143.52 monthly.