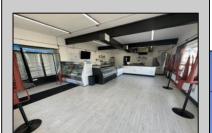

## **COMMENTS**

POSSIBLE OWNER FINANCING WITH 25% DOWN. Commercial Condominium Corner Store within a condo assocation with approximately 1200 sq feet of space with storage. Recent renovation on floors, walls, and bathroom. Self contained Vent & Equipment Negotiable. Easy to Show....2 parking spots. Condo fee is \$143.52 monthly.