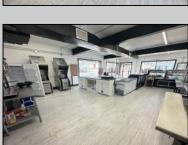

## **COMMENTS**

POSSIBLE OWNER FINANCING WITH 25% DOWN. Commercial Condominium Corner Store within a condo assocation with approximately 1200 sq feet of space with storage. Recent renovation on floors, walls, and bathroom. Self contained Vent & Equipment Negotiable. Easy to Show....2 parking spots. Condo fee is \$143.52 monthly.