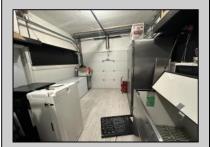

## **COMMENTS**

POSSIBLE OWNER FINANCING WITH 25% DOWN. Commercial Condominium Corner Store within a condo assocation with approximately 1200 sq feet of space with storage. Recent renovation on floors, walls, and bathroom. Self contained Vent & Equipment Negotiable. Easy to Show....2 parking spots. Condo fee is \$143.52 monthly.