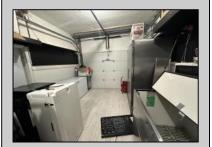

## **COMMENTS**

POSSIBLE OWNER FINANCING WITH 25% DOWN. Commercial Condominium Corner Store within a condo assocation with approximately 1200 sq feet of space with storage. Recent renovation on floors, walls, and bathroom. Self contained Vent & Equipment Negotiable. Easy to Show....2 parking spots. Condo fee is \$143.52 monthly...

| PROPERTY DETAILS                            |                                    |                                           |                                         |
|---------------------------------------------|------------------------------------|-------------------------------------------|-----------------------------------------|
| Exterior<br>Block<br>Concrete<br>Wood/Frame | ParkingGarage<br>1 To 5 Spaces     | OtherRooms<br>Coffee Shop<br>Retail Store | InteriorFeatures<br>Restroom<br>Storage |
| Heating<br>No Heating                       | Cooling<br>Central<br>Conditioning | Water<br>Air City                         | Sewer<br>City                           |