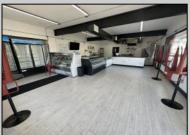

## **COMMENTS**

POSSIBLE OWNER FINANCING WITH 25% DOWN. Commercial Condominium Corner Store within a condo assocation with approximately 1200 sq feet of space with storage. Recent renovation on floors, walls, and bathroom. Self contained Vent & Equipment Negotiable. Easy to Show....2 parking spots. Condo fee is \$143.52 monthly...

| PROPERTY DETAILS                            |                                    |                                           |                                         |
|---------------------------------------------|------------------------------------|-------------------------------------------|-----------------------------------------|
| Exterior<br>Block<br>Concrete<br>Wood/Frame | ParkingGarage<br>1 To 5 Spaces     | OtherRooms<br>Coffee Shop<br>Retail Store | InteriorFeatures<br>Restroom<br>Storage |
| Heating<br>No Heating                       | Cooling<br>Central<br>Conditioning | Water<br>Air City                         | Sewer<br>City                           |