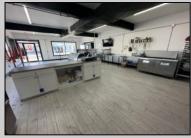

## **COMMENTS**

POSSIBLE OWNER FINANCING WITH 25% DOWN. Commercial Condominium Corner Store within a condo assocation with approximately 1200 sq feet of space with storage. Recent renovation on floors, walls, and bathroom. Self contained Vent & Equipment Negotiable. Easy to Show....2 parking spots. Condo fee is \$143.52 monthly...

| PROPERTY DETAILS                            |                                    |                                           |                                         |
|---------------------------------------------|------------------------------------|-------------------------------------------|-----------------------------------------|
| Exterior<br>Block<br>Concrete<br>Wood/Frame | ParkingGarage<br>1 To 5 Spaces     | OtherRooms<br>Coffee Shop<br>Retail Store | InteriorFeatures<br>Restroom<br>Storage |
| Heating<br>No Heating                       | Cooling<br>Central<br>Conditioning | Water<br>Air City                         | Sewer<br>City                           |