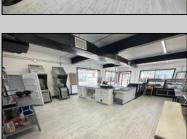

## **COMMENTS**

POSSIBLE OWNER FINANCING WITH 25% DOWN. Commercial Condominium Corner Store within a condo assocation with approximately 1200 sq feet of space with storage. Recent renovation on floors, walls, and bathroom. Self contained Vent & Equipment Negotiable. Easy to Show....2 parking spots. Condo fee is \$143.52 monthly...

| PROPERTY DETAILS                            |                                    |                                           |                                         |
|---------------------------------------------|------------------------------------|-------------------------------------------|-----------------------------------------|
| Exterior<br>Block<br>Concrete<br>Wood/Frame | ParkingGarage<br>1 To 5 Spaces     | OtherRooms<br>Coffee Shop<br>Retail Store | InteriorFeatures<br>Restroom<br>Storage |
| Heating<br>No Heating                       | Cooling<br>Central<br>Conditioning | Water<br>Air City                         | Sewer<br>City                           |