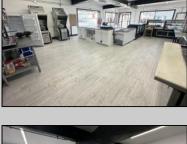

## **COMMENTS**

POSSIBLE OWNER FINANCING WITH 25% DOWN. Commercial Condominium Corner Store within a condo assocation with approximately 1200 sq feet of space with storage. Recent renovation on floors, walls, and bathroom. Self contained Vent & Equipment Negotiable. Easy to Show....2 parking spots. Condo fee is \$143.52 monthly...

| PROPERTY DETAILS                            |                                    |                                           |                                         |
|---------------------------------------------|------------------------------------|-------------------------------------------|-----------------------------------------|
| Exterior<br>Block<br>Concrete<br>Wood/Frame | ParkingGarage<br>1 To 5 Spaces     | OtherRooms<br>Coffee Shop<br>Retail Store | InteriorFeatures<br>Restroom<br>Storage |
| Heating<br>No Heating                       | Cooling<br>Central<br>Conditioning | Water<br>Air City                         | Sewer<br>City                           |