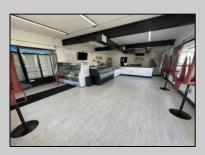

## COMMENTS

POSSIBLE OWNER FINANCING WITH 25% DOWN. Commercial Condominium Corner Store within a condo assocation with approximately 1200 sq feet of space with storage. Recent renovation on floors, walls, and bathroom. Self contained Vent & Equipment Negotiable. Easy to Show....2 parking spots. Condo fee is \$143.52 monthly.. PROPERTY DETAILS