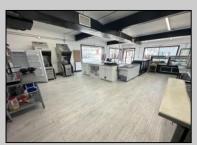

## COMMENTS

POSSIBLE OWNER FINANCING WITH 25% DOWN. Commercial Condominium Corner Store within a condo assocation with approximately 1200 sq feet of space with storage. Recent renovation on floors, walls, and bathroom. Self contained Vent & Equipment Negotiable. Easy to Show....2 parking spots. Condo fee is \$143.52 monthly.. PROPERTY DETAILS