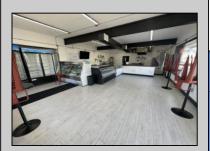

## **COMMENTS**

POSSIBLE OWNER FINANCING WITH 25% DOWN. Commercial Condominium Corner Store within a condo assocation with approximately 1200 sq feet of space with storage. Recent renovation on floors, walls, and bathroom. Self contained Vent & Equipment Negotiable. Easy to Show....2 parking spots. Condo fee is \$143.52 monthly..

PROPERTY DETAILS

| I NOI ENTI DETAILS                          |                                    |                                           |                                         |
|---------------------------------------------|------------------------------------|-------------------------------------------|-----------------------------------------|
| Exterior<br>Block<br>Concrete<br>Wood/Frame | ParkingGarage<br>1 To 5 Spaces     | OtherRooms<br>Coffee Shop<br>Retail Store | InteriorFeatures<br>Restroom<br>Storage |
| Heating<br>No Heating                       | Cooling<br>Central<br>Conditioning | Water<br>Air City                         | Sewer<br>City                           |