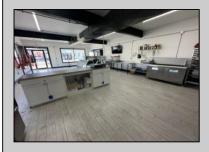

## **COMMENTS**

POSSIBLE OWNER FINANCING WITH 25% DOWN. Commercial Condominium Corner Store within a condo assocation with approximately 1200 sq feet of space with storage. Recent renovation on floors, walls, and bathroom. Self contained Vent & Equipment Negotiable. Easy to Show....2 parking spots. Condo fee is \$143.52 monthly..

PROPERTY DETAILS

| I NOI ENTI DETAILS                          |                                    |                                           |                                         |
|---------------------------------------------|------------------------------------|-------------------------------------------|-----------------------------------------|
| Exterior<br>Block<br>Concrete<br>Wood/Frame | ParkingGarage<br>1 To 5 Spaces     | OtherRooms<br>Coffee Shop<br>Retail Store | InteriorFeatures<br>Restroom<br>Storage |
| Heating<br>No Heating                       | Cooling<br>Central<br>Conditioning | Water<br>Air City                         | Sewer<br>City                           |