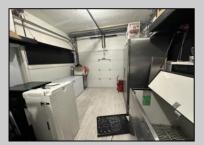

## **COMMENTS**

POSSIBLE OWNER FINANCING WITH 25% DOWN. Commercial Condominium Corner Store within a condo assocation with approximately 1200 sq feet of space with storage. Recent renovation on floors, walls, and bathroom. Self contained Vent & Equipment Negotiable. Easy to Show....2 parking spots. Condo fee is \$143.52 monthly..

PROPERTY DETAILS

| I NOI ENTI DETAILS                          |                                    |                                           |                                         |
|---------------------------------------------|------------------------------------|-------------------------------------------|-----------------------------------------|
| Exterior<br>Block<br>Concrete<br>Wood/Frame | ParkingGarage<br>1 To 5 Spaces     | OtherRooms<br>Coffee Shop<br>Retail Store | InteriorFeatures<br>Restroom<br>Storage |
| Heating<br>No Heating                       | Cooling<br>Central<br>Conditioning | Water<br>Air City                         | Sewer<br>City                           |