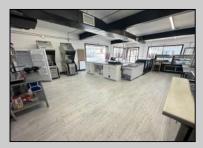

## **COMMENTS**

POSSIBLE OWNER FINANCING WITH 25% DOWN. Commercial Condominium Corner Store within a condo assocation with approximately 1200 sq feet of space with storage. Recent renovation on floors, walls, and bathroom. Self contained Vent & Equipment Negotiable. Easy to Show....2 parking spots. Condo fee is \$143.52 monthly..

PROPERTY DETAILS

| I NOI ENTI DETAILS                          |                                    |                                           |                                         |
|---------------------------------------------|------------------------------------|-------------------------------------------|-----------------------------------------|
| Exterior<br>Block<br>Concrete<br>Wood/Frame | ParkingGarage<br>1 To 5 Spaces     | OtherRooms<br>Coffee Shop<br>Retail Store | InteriorFeatures<br>Restroom<br>Storage |
| Heating<br>No Heating                       | Cooling<br>Central<br>Conditioning | Water<br>Air City                         | Sewer<br>City                           |