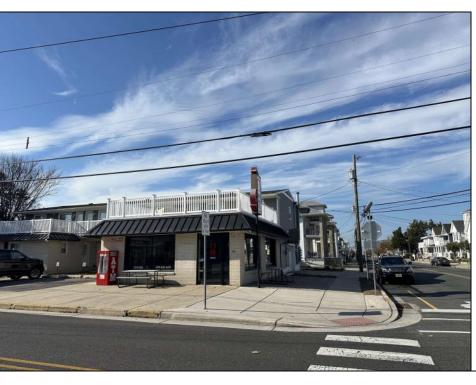

## **COMMENTS**

POSSIBLE OWNER FINANCING WITH 25% DOWN. Commercial Condominium Corner Store within a condo assocation with approximately 1200 sq feet of space with storage. Recent renovation on floors, walls, and bathroom. Self contained Vent & Equipment Negotiable. Easy to Show....2 parking spots. Condo fee is \$143.52 monthly..

PROPERTY DETAILS

| I NOI ENTI DETAILS                          |                                    |                                           |                                         |
|---------------------------------------------|------------------------------------|-------------------------------------------|-----------------------------------------|
| Exterior<br>Block<br>Concrete<br>Wood/Frame | ParkingGarage<br>1 To 5 Spaces     | OtherRooms<br>Coffee Shop<br>Retail Store | InteriorFeatures<br>Restroom<br>Storage |
| Heating<br>No Heating                       | Cooling<br>Central<br>Conditioning | Water<br>Air City                         | Sewer<br>City                           |