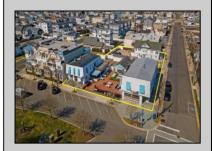

## **COMMENTS**

Welcome to the heart of Avalon, known as the Circle Pizza Plaza, a prime investment opportunity in the best seashore community New Jersey has to offer. This unique property sits on just over half an acre of land and features five commercial and four residential spaces, all fully rented and generating steady income. It is currently home to five restaurants including some of Avalon's most iconic eateries. Situated at one of Avalon's most desirable corner locations and overlooking the historical Veteran's Plaza, known as "The Circle," this location is the hub of Avalon and is part of everyday life in town. The Circle is visited or spoken of daily by both visitors and residents. The potential for future expansion or enhancements makes this offering an attractive opportunity for the savvy investor. Do not miss out on this rare chance to own one of Avalon's culinary and real estate legacies. Contact us today for more information and to schedule a viewing of the Circle Pizza Complex. The restaurants and equipment are not included in the sale.