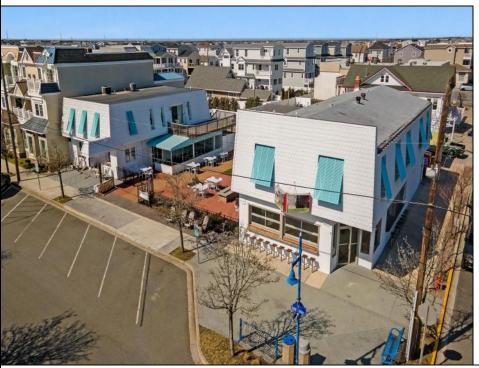

## **COMMENTS**

Welcome to the heart of Avalon, known as the Circle Pizza Plaza, a prime investment opportunity in the best seashore community New Jersey has to offer. This unique property sits on just over half an acre of land and features five commercial and four residential spaces, all fully rented and generating steady income. It is currently home to five restaurants including some of Avalon's most iconic eateries. Situated at one of Avalon's most desirable corner locations and overlooking the historical Veteran's Plaza, known as "The Circle," this location is the hub of Avalon and is part of everyday life in town. The Circle is visited or spoken of daily by both visitors and residents. The potential for future expansion or enhancements makes this offering an attractive opportunity for the savvy investor. Do not miss out on this rare chance to own one of Avalon's culinary and real estate legacies. Contact us today for more information and to schedule a viewing of the Circle Pizza Complex. The restaurants and equipment are not included in the sale.