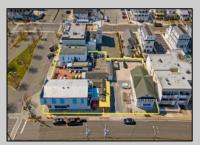

## **COMMENTS**

Welcome to the heart of Avalon, known as the Circle Pizza Plaza, a prime investment opportunity in the best seashore community New Jersey has to offer. This unique property sits on just over half an acre of land and features five commercial and four residential spaces, all fully rented and generating steady income. It is currently home to five restaurants including some of Avalon's most iconic eateries. Situated at one of Avalon's most desirable corner locations and overlooking the historical Veteran's Plaza, known as "The Circle," this location is the hub of Avalon and is part of everyday life in town. The Circle is visited or spoken of daily by both visitors and residents. The potential for future expansion or enhancements makes this offering an attractive opportunity for the savvy investor. Do not miss out on this rare chance to own one of Avalon's culinary and real estate legacies. Contact us today for more information and to schedule a viewing of the Circle Pizza Complex. The restaurants and equipment are not included in the sale.