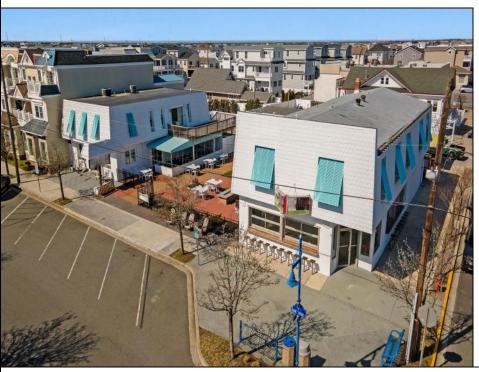

## **COMMENTS**

Welcome to the heart of Avalon, known as the Circle Pizza Plaza, a prime investment opportunity in the best seashore community New Jersey has to offer. This unique property sits on just over half an acre of land and features five commercial and four residential spaces, all fully rented and generating steady income. It is currently home to five restaurants including some of Avalon's most iconic eateries. Situated at one of Avalon's most desirable corner locations and overlooking the historical Veteran's Plaza, known as "The Circle," this location is the hub of Avalon and is part of everyday life in town. The Circle is visited or spoken of daily by both visitors and residents. The potential for future expansion or enhancements makes this offering an attractive opportunity for the savvy investor. Do not miss out on this rare chance to own one of Avalon's culinary and real estate legacies. Contact us today for more information and to schedule a viewing of the Circle Pizza Complex. The restaurants and equipment are not included in the sale.