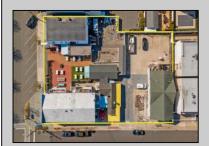

## **COMMENTS**

Welcome to the heart of Avalon, known as the Circle Pizza Plaza, a prime investment opportunity in the best seashore community New Jersey has to offer. This unique property sits on just over half an acre of land and features five commercial and four residential spaces, all fully rented and generating steady income. It is currently home to five restaurants including some of Avalon's most iconic eateries. Situated at one of Avalon's most desirable corner locations and overlooking the historical Veteran's Plaza, known as "The Circle," this location is the hub of Avalon and is part of everyday life in town. The Circle is visited or spoken of daily by both visitors and residents. The potential for future expansion or enhancements makes this offering an attractive opportunity for the savvy investor. Do not miss out on this rare chance to own one of Avalon\'s culinary and real estate legacies. Contact us today for more information and to schedule a viewing of the Circle Pizza Complex. The restaurants and equipment are not included in the sale.