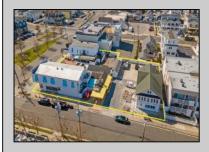

## **COMMENTS**

Welcome to the heart of Avalon, known as the Circle Pizza Plaza, a prime investment opportunity in the best seashore community New Jersey has to offer. This unique property sits on just over half an acre of land and features five commercial and four residential spaces, all fully rented and generating steady income. It is currently home to five restaurants including some of Avalon's most iconic eateries. Situated at one of Avalon's most desirable corner locations and overlooking the historical Veteran's Plaza, known as "The Circle," this location is the hub of Avalon and is part of everyday life in town. The Circle is visited or spoken of daily by both visitors and residents. The potential for future expansion or enhancements makes this offering an attractive opportunity for the savvy investor. Do not miss out on this rare chance to own one of Avalon\'s culinary and real estate legacies. Contact us today for more information and to schedule a viewing of the Circle Pizza Complex. The restaurants and equipment are not included in the sale.