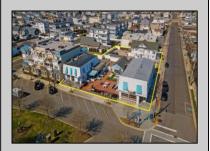

## **COMMENTS**

Welcome to the heart of Avalon, known as the Circle Pizza Plaza, a prime investment opportunity in the best seashore community New Jersey has to offer. This unique property sits on just over half an acre of land and features five commercial and four residential spaces, all fully rented and generating steady income. It is currently home to five restaurants including some of Avalon's most iconic eateries. Situated at one of Avalon's most desirable corner locations and overlooking the historical Veteran's Plaza, known as "The Circle," this location is the hub of Avalon and is part of everyday life in town. The Circle is visited or spoken of daily by both visitors and residents. The potential for future expansion or enhancements makes this offering an attractive opportunity for the savvy investor. Do not miss out on this rare chance to own one of Avalon\'s culinary and real estate legacies. Contact us today for more information and to schedule a viewing of the Circle Pizza Complex. The restaurants and equipment are not included in the sale.