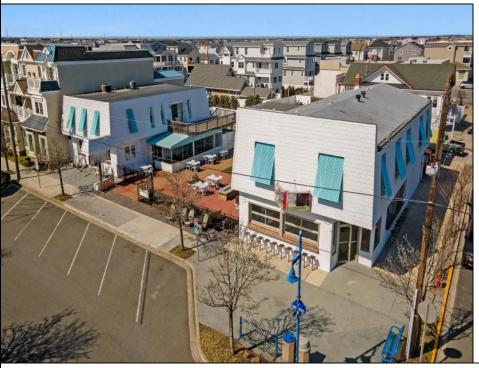

## **COMMENTS**

Welcome to the heart of Avalon, known as the Circle Pizza Plaza, a prime investment opportunity in the best seashore community New Jersey has to offer. This unique property sits on just over half an acre of land and features five commercial and four residential spaces, all fully rented and generating steady income. It is currently home to five restaurants including some of Avalon's most iconic eateries. Situated at one of Avalon's most desirable corner locations and overlooking the historical Veteran's Plaza, known as "The Circle," this location is the hub of Avalon and is part of everyday life in town. The Circle is visited or spoken of daily by both visitors and residents. The potential for future expansion or enhancements makes this offering an attractive opportunity for the savvy investor. Do not miss out on this rare chance to own one of Avalon\'s culinary and real estate legacies. Contact us today for more information and to schedule a viewing of the Circle Pizza Complex. The restaurants and equipment are not included in the sale.