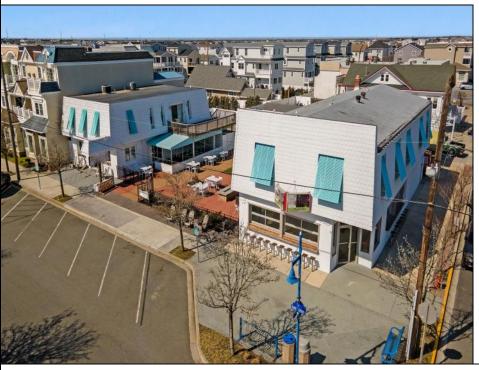

Berger Realty, Inc.
3160 Asbury Avenue
Ocean City, NJ 08226
1-877-237-4371 / 609-399-0076
info@bergerrealty.com

2108 Dune Avalon, NJ 08202

Asking \$7,499,000.00

## COMMENTS

Welcome to the heart of Avalon, known as the Circle Pizza Plaza, a prime investment opportunity in the best seashore community New Jersey has to offer. This unique property sits on just over half an acre of land and features five commercial and four residential spaces, all fully rented and generating steady income. It is currently home to five restaurants including some of Avalon's most iconic eateries. Situated at one of Avalon's most desirable corner locations and overlooking the historical Veteran's Plaza, known as "The Circle," this location is the hub of Avalon and is part of everyday life in town. The Circle is visited or spoken of daily by both visitors and residents. The potential for future expansion or enhancements makes this offering an attractive opportunity for the savvy investor. Do not miss out on this rare chance to own one of Avalon's culinary and real estate legacies. Contact us today for more information and to schedule a viewing of the Circle Pizza Complex. The restaurants and equipment are not included in the sale.