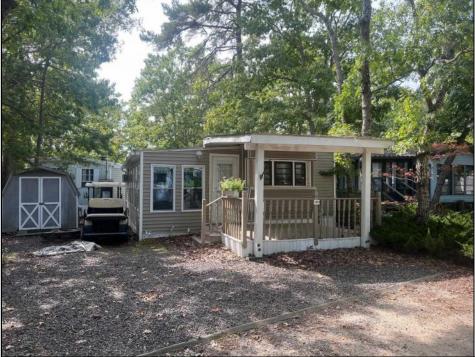

## COMMENTS

Now is your chance to own \"Down the Shore\" in a well maintained community with several amenities included. This well maintained, 2 bedroom, 1 bath mobile home with an inclosed sunroom and storage shed is a short walk to the lake front beach. Enjoy all that Down the Shore has to offer including, the new Pickleball court, mini golf, swimming pool, outdoor movie screen, arcade, basketball court and playground. This seasonal resort is open April 1 to October 31. Enjoy the beach without the drive. The land lease is a 99 year lease in commencing on Oct 24 1982. All furniture included.

| PROPERTY DETAILS |                |                   |                    |
|------------------|----------------|-------------------|--------------------|
| OutsideFeatures  | ParkingGarage  | OtherRooms        | AppliancesIncluded |
| Porch            | Stone Driveway | Living Room       | Oven               |
|                  |                | Kitchen           | Microwave Oven     |
|                  |                | Recreation/Family | Refrigerator       |