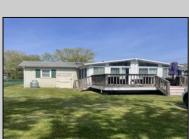

## **COMMENTS**

Well maintained single family ranch within walking distance to the Delaware Bay... This property offers 3 bedrooms, full bath, living room, eat-in kitchen, and large family room with sliders to rear deck. The home is situated on a 50x114 lot that runs street to street and completely fenced in. Homes interior has recently been professionally painted.

| Homes interior ha    | is recently been professiona                                           | ally painted.                                                                                             |                                                                        |
|----------------------|------------------------------------------------------------------------|-----------------------------------------------------------------------------------------------------------|------------------------------------------------------------------------|
|                      | PROPE                                                                  | RTY DETAILS                                                                                               |                                                                        |
| Exterior<br>Asbestos | OutsideFeatures<br>Deck<br>Fenced Yard<br>Storage Building<br>Cable TV | OtherRooms Living Room Dining Room Den/TV Room Recreation/Family Eat-In-Kitchen Storage Attic See Remarks | InteriorFeatures<br>Smoke/Fire Alarm<br>Storage<br>Wall to Wall Carpet |