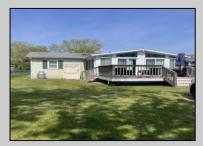

## **COMMENTS**

Well, maintained single family ranch within walking distance to the Delaware Bay... This property offers 3 bedrooms, full bath, living room, eat-in kitchen, and large family room with sliders to rear deck. The home is situated on a 50x114 lot that runs street to street and completely fenced in.

| Exterior | OutsideFeatures  | OtherRooms        | InteriorFeatures    |
|----------|------------------|-------------------|---------------------|
| Asbestos | Deck             | Living Room       | Smoke/Fire Alarm    |
|          | Fenced Yard      | Dining Room       | Storage             |
|          | Storage Building | Den/TV Room       | Wall to Wall Carpet |
|          | Cable TV         | Pecreation/Family |                     |