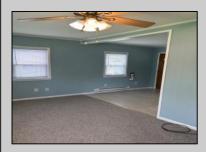

## **COMMENTS**

Well maintained single family ranch within walking distance to the Delaware Bay... This property offers 3 bedrooms, full bath, living room, eat-in kitchen, and large family room with sliders to rear deck. The home is situated on a 50x114 lot that runs street to street and completely fenced in. Homes interior has recently been professionally painted.

| nomes interior na    | s recently been professiona                                | ally painted.                                                                                             |                                                                        |
|----------------------|------------------------------------------------------------|-----------------------------------------------------------------------------------------------------------|------------------------------------------------------------------------|
|                      | PROPE                                                      | RTY DETAILS                                                                                               |                                                                        |
| Exterior<br>Asbestos | OutsideFeatures Deck Fenced Yard Storage Building Cable TV | OtherRooms Living Room Dining Room Den/TV Room Recreation/Family Eat-In-Kitchen Storage Attic See Remarks | InteriorFeatures<br>Smoke/Fire Alarm<br>Storage<br>Wall to Wall Carpet |