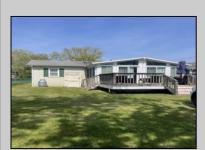

## **COMMENTS**

Well maintained single family ranch within walking distance to the Delaware Bay... This property offers 3 bedrooms, full bath, living room, eat-in kitchen, and large family room with sliders to rear deck. The home is situated on a 50x114 lot that runs street to street and completely fenced in. Homes interior has recently been professionally painted.

| nomes interior na    | s recently been professiona                                | ally painted.                                                                                             |                                                                        |
|----------------------|------------------------------------------------------------|-----------------------------------------------------------------------------------------------------------|------------------------------------------------------------------------|
|                      | PROPE                                                      | RTY DETAILS                                                                                               |                                                                        |
| Exterior<br>Asbestos | OutsideFeatures Deck Fenced Yard Storage Building Cable TV | OtherRooms Living Room Dining Room Den/TV Room Recreation/Family Eat-In-Kitchen Storage Attic See Remarks | InteriorFeatures<br>Smoke/Fire Alarm<br>Storage<br>Wall to Wall Carpet |