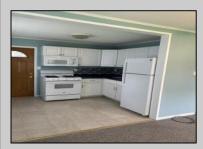

## **COMMENTS**

Well maintained single family ranch within walking distance to the Delaware Bay... This property offers 3 bedrooms, full bath, living room, eat-in kitchen, and large family room with sliders to rear deck. The home is situated on a 50x114 lot that runs street to street and completely fenced in. Homes interior has recently been professionally painted.

| nomes interior na    | s recently been professiona                                | ally painted.                                                                                             |                                                                        |
|----------------------|------------------------------------------------------------|-----------------------------------------------------------------------------------------------------------|------------------------------------------------------------------------|
|                      | PROPE                                                      | RTY DETAILS                                                                                               |                                                                        |
| Exterior<br>Asbestos | OutsideFeatures Deck Fenced Yard Storage Building Cable TV | OtherRooms Living Room Dining Room Den/TV Room Recreation/Family Eat-In-Kitchen Storage Attic See Remarks | InteriorFeatures<br>Smoke/Fire Alarm<br>Storage<br>Wall to Wall Carpet |