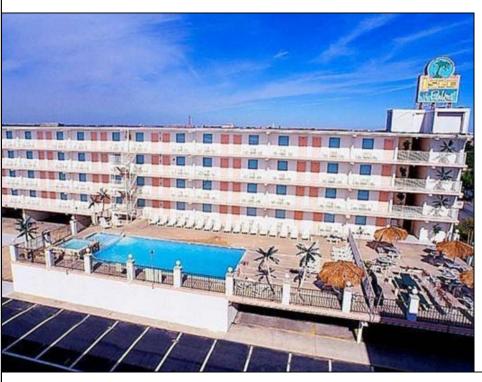

## **COMMENTS**

Isle of Palms Motel- 54 units which consists of 24 two room efficiencies & 30 two room suites) & including an owners quarters located one block from Wildwood\'s Beach, Boardwalk, Amusement Piers and Waterparks. Boardwalk, Waterparks and all amusements are all within walking distance of the hotel. Amenities include a Fitness Room, Sauna, Game Room, Elevator, Free Guest Laundry, Large Elevated Heated Pool, Jacuzzi and Kiddie Pool make the Isle of Palms one of Wildwood\'s premiere family resorts! Appointment necessary

**PROPERTY DETAILS** Exterior OutsideFeatures ParkingGarage OtherRooms Block Swimming Pool 11 Or More Spaces Office Space Avail Concrete Off Street Coffee Shop Sign Security Light/System Metal Paved Laundry Room Security Camera Unit Utility Room One Per Motel/Hotel