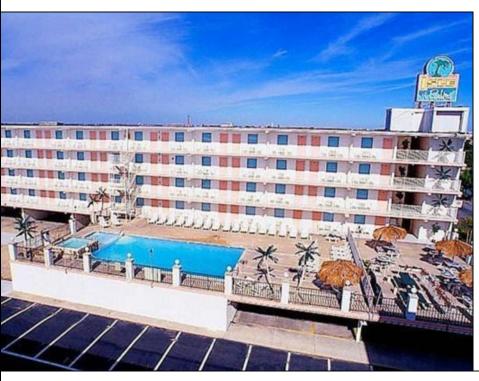

## **COMMENTS**

Isle of Palms Motel- 54 units which consists of 24 two room efficiencies & 30 two room suites) & including an owners quarters located one block from Wildwood\'s Beach, Boardwalk, Amusement Piers and Waterparks. Boardwalk, Waterparks and all amusements are all within walking distance of the hotel. Amenities include a Fitness Room, Sauna, Game Room, Elevator, Free Guest Laundry, Large Elevated Heated Pool, Jacuzzi and Kiddie Pool make the Isle of Palms one of Wildwood\'s premiere family resorts! Appointment necessary

**PROPERTY DETAILS** Exterior OutsideFeatures ParkingGarage OtherRooms Block Swimming Pool 11 Or More Spaces Office Space Avail Concrete Sign Off Street Coffee Shop Security Light/System Laundry Room Metal Paved Security Camera Unit Utility Room One Per Motel/Hotel