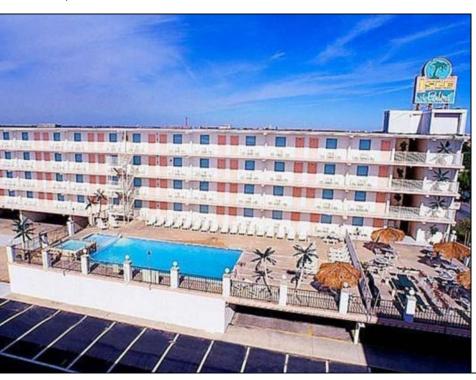

## **COMMENTS**

Isle of Palms Motel- 54 units which consists of 24 two room efficiencies & 30 two room suites) & including an owners quarters located one block from Wildwood\'s Beach, Boardwalk, Amusement Piers and Waterparks. Boardwalk, Waterparks and all amusements are all within walking distance of the hotel. Amenities include a Fitness Room, Sauna, Game Room, Elevator, Free Guest Laundry, Large Elevated Heated Pool, Jacuzzi and Kiddie Pool make the Isle of Palms one of Wildwood\'s premiere family resorts! Appointment necessary

|          | PROPER                | IT DETAILS       |                       |
|----------|-----------------------|------------------|-----------------------|
| Exterior | OutsideFeatures       | ParkingGarage    | OtherRooms            |
| Block    | Swimming Pool         | 11 Or More Space | es Office Space Avail |
| Concrete | Sign                  | Off Street       | Coffee Shop           |
| Metal    | Security Light/System | Paved            | Laundry Room          |
|          | Security Camera       | One Per          | Unit Utility Room     |
|          |                       | Motel/Hotel      |                       |