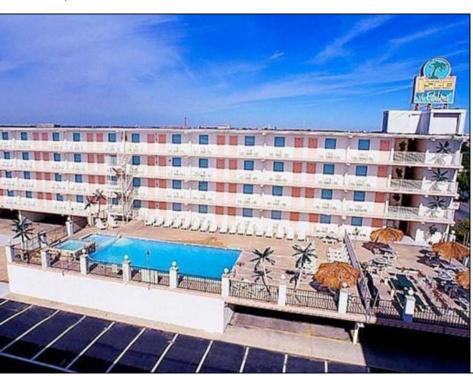

## **COMMENTS**

Isle of Palms Motel- 54 units which consists of 24 two room efficiencies & 30 two room suites) & including an owners quarters located one block from Wildwood\'s Beach, Boardwalk, Amusement Piers and Waterparks. Boardwalk, Waterparks and all amusements are all within walking distance of the hotel. Amenities include a Fitness Room, Sauna, Game Room, Elevator, Free Guest Laundry, Large Elevated Heated Pool, Jacuzzi and Kiddie Pool make the Isle of Palms one of Wildwood\'s premiere family resorts! Appointment necessary

|          | PROPER                | IT DETAILS       |                       |
|----------|-----------------------|------------------|-----------------------|
| Exterior | OutsideFeatures       | ParkingGarage    | OtherRooms            |
| Block    | Swimming Pool         | 11 Or More Space | es Office Space Avail |
| Concrete | Sign                  | Off Street       | Coffee Shop           |
| Metal    | Security Light/System | Paved            | Laundry Room          |
|          | Security Camera       | One Per          | Unit Utility Room     |
|          |                       | Motel/Hotel      |                       |