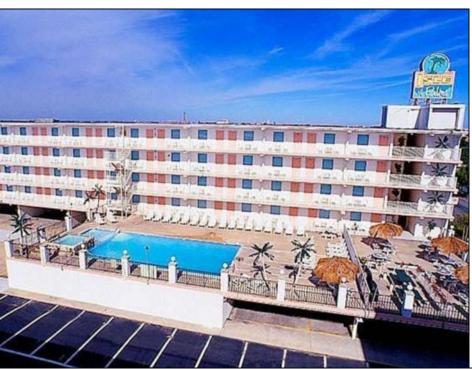

## **COMMENTS**

Isle of Palms Motel- 54 units which consists of 24 two room efficiencies & 30 two room suites) & including an owners quarters located one block from Wildwood\'s Beach, Boardwalk, Amusement Piers and Waterparks. Boardwalk, Waterparks and all amusements are all within walking distance of the hotel. Amenities include a Fitness Room, Sauna, Game Room, Elevator, Free Guest Laundry, Large Elevated Heated Pool, Jacuzzi and Kiddie Pool make the Isle of Palms one of Wildwood\'s premiere family resorts! Appointment necessary

**PROPERTY DETAILS** Exterior OutsideFeatures ParkingGarage OtherRooms Block Swimming Pool 11 Or More Spaces Office Space Avail Concrete Off Street Coffee Shop Sign Security Light/System Metal Paved Laundry Room Security Camera Unit Utility Room One Per