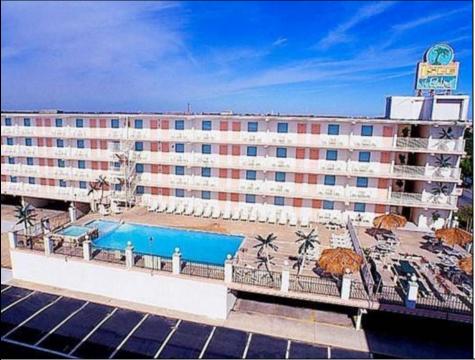

## COMMENTS

Isle of Palms Motel- 54 units which consists of 24 two room efficiencies & 30 two room suites) & including an owners quarters located one block from Wildwood\'s Beach, Boardwalk, Amusement Piers and Waterparks. Boardwalk, Waterparks and all amusements are all within walking distance of the hotel. Amenities include a Fitness Room, Sauna, Game Room, Elevator, Free Guest Laundry, Large Elevated Heated Pool, Jacuzzi and Kiddie Pool make the Isle of Palms one of Wildwood\'s premiere family resorts! Appointment necessary

## Exterior Block Concrete Metal

OutsideFeatures Swimming Pool Sign Security Light/System Security Camera

InteriorFeatures Display Window Elevator Pass Living Space Available Smoke/Fire Alarm Storage Security Camera