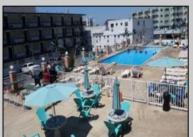

## **COMMENTS**

Isle of Palms Motel- 54 units which consists of 24 two room efficiencies & 30 two room suites) & including an owners quarters located one block from Wildwood\'s Beach, Boardwalk, Amusement Piers and Waterparks. Boardwalk, Waterparks and all amusements are all within walking distance of the hotel. Amenities include a Fitness Room, Sauna, Game Room, Elevator, Free Guest Laundry, Large Elevated Heated Pool, Jacuzzi and Kiddie Pool make the Isle of Palms one of Wildwood\'s premiere family resorts! Appointment necessary

|          | PROPER                | IT DETAILS       |                       |
|----------|-----------------------|------------------|-----------------------|
| Exterior | OutsideFeatures       | ParkingGarage    | OtherRooms            |
| Block    | Swimming Pool         | 11 Or More Space | es Office Space Avail |
| Concrete | Sign                  | Off Street       | Coffee Shop           |
| Metal    | Security Light/System | Paved            | Laundry Room          |
|          | Security Camera       | One Per          | Unit Utility Room     |
|          |                       | Motel/Hotel      |                       |