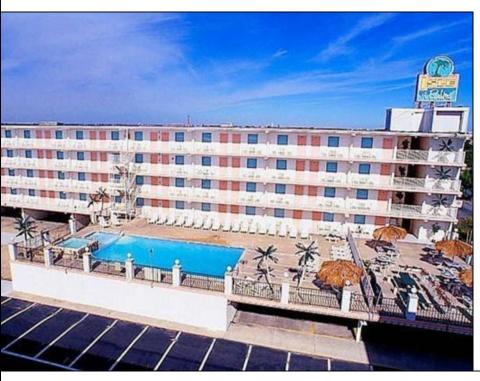

## **COMMENTS**

Isle of Palms Motel- 54 units which consists of 24 two room efficiencies & 30 two room suites) & including an owners quarters located one block from Wildwood\'s Beach, Boardwalk, Amusement Piers and Waterparks. Boardwalk, Waterparks and all amusements are all within walking distance of the hotel. Amenities include a Fitness Room, Sauna, Game Room, Elevator, Free Guest Laundry, Large Elevated Heated Pool, Jacuzzi and Kiddie Pool make the Isle of Palms one of Wildwood\'s premiere family resorts! Appointment necessary

**PROPERTY DETAILS** Exterior OutsideFeatures OtherRooms ParkingGarage Block Swimming Pool 11 Or More Spaces Office Space Avail Concrete Off Street Coffee Shop Sign Metal Security Light/System Paved Laundry Room Unit Utility Room Security Camera One Per