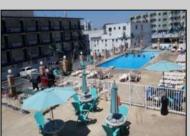

## **COMMENTS**

Isle of Palms Motel- 54 units which consists of 24 two room efficiencies & 30 two room suites) & including an owners quarters located one block from Wildwood\'s Beach, Boardwalk, Amusement Piers and Waterparks. Boardwalk, Waterparks and all amusements are all within walking distance of the hotel. Amenities include a Fitness Room, Sauna, Game Room, Elevator, Free Guest Laundry, Large Elevated Heated Pool, Jacuzzi and Kiddie Pool make the Isle of Palms one of Wildwood\'s premiere family resorts! Appointment necessary

**PROPERTY DETAILS** Exterior OutsideFeatures OtherRooms ParkingGarage Block Swimming Pool 11 Or More Spaces Office Space Avail Concrete Off Street Coffee Shop Sign Metal Security Light/System Paved Laundry Room Unit Utility Room Security Camera One Per