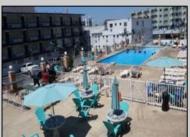

## **COMMENTS**

Isle of Palms Motel- 54 units which consists of 24 two room efficiencies & 30 two room suites) & including an owners quarters located one block from Wildwood\'s Beach, Boardwalk, Amusement Piers and Waterparks. Boardwalk, Waterparks and all amusements are all within walking distance of the hotel. Amenities include a Fitness Room, Sauna, Game Room, Elevator, Free Guest Laundry, Large Elevated Heated Pool, Jacuzzi and Kiddie Pool make the Isle of Palms one of Wildwood\'s premiere family resorts! Appointment necessary

**PROPERTY DETAILS** Exterior OutsideFeatures ParkingGarage 11 Or More Spaces

Block Swimming Pool Concrete Sign Metal

Security Light/System Security Camera

Off Street Paved One Per

Office Space Avail Coffee Shop Laundry Room Unit Utility Room