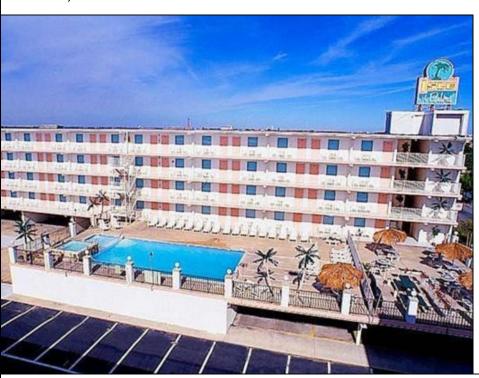

## **COMMENTS**

Isle of Palms Motel- 54 units which consists of 24 two room efficiencies & 30 two room suites) & including an owners quarters located one block from Wildwood\'s Beach, Boardwalk, Amusement Piers and Waterparks. Boardwalk, Waterparks and all amusements are all within walking distance of the hotel. Amenities include a Fitness Room, Sauna, Game Room, Elevator, Free Guest Laundry, Large Elevated Heated Pool, Jacuzzi and Kiddie Pool make the Isle of Palms one of Wildwood\'s premiere family resorts! Appointment necessary

**PROPERTY DETAILS** Exterior OutsideFeatures ParkingGarage 11 Or More Spaces

Block Swimming Pool Concrete Sign Metal

Security Light/System Security Camera

Off Street Paved One Per

Office Space Avail Coffee Shop Laundry Room Unit Utility Room