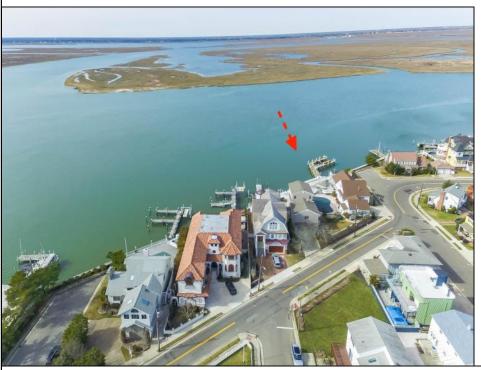

## **COMMENTS**

Imagine Your Dream Home on the Bayfront in Longport, New Jersey! Presenting a unique opportunity to acquire an exceptional BAYFRONT property in prestigious Longport, New Jersey. This prime location offers breathtaking unobstructed views of the bay, perfect to design and build your dream home or for builder development. Enjoy endless sunsets from your own backyard. Ideally situated in a serene neighborhood, just a short stroll to the beach, local shops, marina district and dining options. Property is being offered with 4 options: 1) Interior Lot 40' X 170'suitable for a 5000 sf home \$4.6m 2) Corner Lot 42' X 170' suitable for a 5000 sf home \$6.4m 3) Entire Parcel 82' X 170' suitable for over10,000 sf home \$10.8m 4) Entire Parcel 82\' x 170\' with existing house \$10.8m Ultimate privacy on the water while still being part of a vibrant community. Direct access to the bay for kayaking, paddle boarding, and other water activities, and only 5 minutes to the Great Egg Harbor Inlet and ocean access. Truly is a paradise for outdoor enthusiasts. This is a perfect opportunity to invest in one of the best locations at the New Jersey shore! Lots have been subdivided, use individually or as one. Contact us today for more information and to schedule a viewing!

## **PROPERTY DETAILS**

Ask for James Gray Haenn Berger Realty Inc 3160 Asbury Avenue, Ocean City Call: 609-399-0076

Email to: jgh@bergerrealty.com