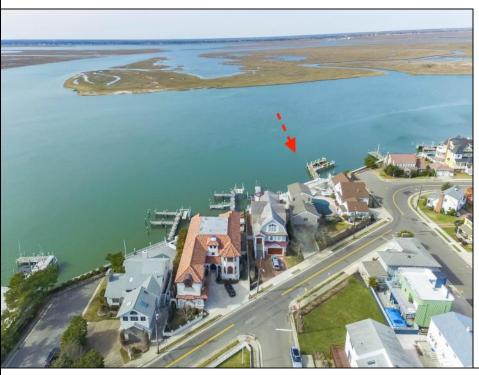

## **COMMENTS**

Imagine Your Dream Home on the Bayfront in Longport, New Jersey! Presenting a unique opportunity to acquire an exceptional BAYFRONT property in prestigious Longport, New Jersey. This prime location offers breathtaking unobstructed views of the bay, perfect to design and build your dream home or for builder development. Enjoy endless sunsets from your own backyard. Ideally situated in a serene neighborhood, just a short stroll to the beach, local shops, marina district and dining options. Property is being offered with 4 options: 1) Interior Lot 40' X 170'suitable for a 5000 sf home \$4.6m 2) Corner Lot 42' X 170' suitable for a 5000 sf home \$6.4m 3) Entire Parcel 82' X 170' suitable for over10,000 sf home \$10.8m 4) Entire Parcel 82' x 170' with existing house \$10.8m Ultimate privacy on the water while still being part of a vibrant community. Direct access to the bay for kayaking, paddle boarding, and other water activities, and only 5 minutes to the Great Egg Harbor Inlet and ocean access. Truly is a paradise for outdoor enthusiasts. This is a perfect opportunity to invest in one of the best locations at the New Jersey shore! Lots have been subdivided, use individually or as one. Contact us today for more information and to schedule a viewing!