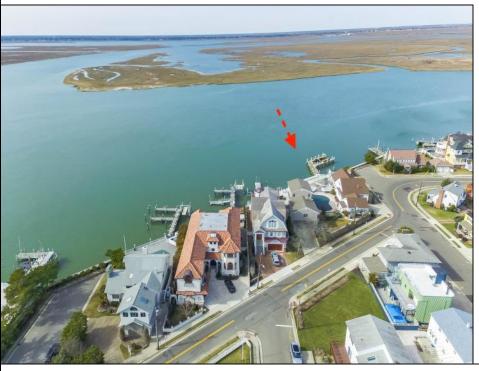

## **COMMENTS**

Imagine Your Dream Home on the Bayfront in Longport, New Jersey! Presenting a unique opportunity to acquire an exceptional BAYFRONT property in prestigious Longport, New Jersey. This prime location offers breathtaking unobstructed views of the bay, perfect to design and build your dream home or for builder development. Enjoy endless sunsets from your own backyard. Ideally situated in a serene neighborhood, just a short stroll to the beach, local shops, marina district and dining options. Property is being offered with 4 options: 1) Interior Lot 40' X 170'suitable for a 5000 sf home \$4.6m 2) Corner Lot 42' X 170' suitable for a 5000 sf home \$6.4m 3) Entire Parcel 82' X 170' suitable for over10,000 sf home \$10.8m 4) Entire Parcel 82' x 170' with existing house \$10.8m Ultimate privacy on the water while still being part of a vibrant community. Direct access to the bay for kayaking, paddle boarding, and other water activities, and only 5 minutes to the Great Egg Harbor Inlet and ocean access. Truly is a paradise for outdoor enthusiasts. This is a perfect opportunity to invest in one of the best locations at the New Jersey shore! Lots have been subdivided, use individually or as one. Contact us today for more information and to schedule a viewing!