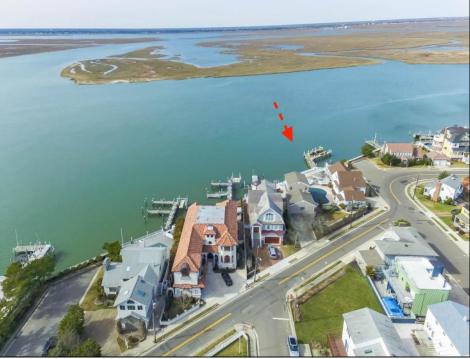

## COMMENTS

Imagine Your Dream Home on the Bayfront in Longport, New Jersey! Presenting a unique opportunity to acquire an exceptional BAYFRONT property in prestigious Longport, New Jersey. This prime location offers breathtaking unobstructed views of the bay, perfect to design and build your dream home or for builder development. Enjoy endless sunsets from your own backyard. Ideally situated in a serene neighborhood, just a short stroll to the beach, local shops, marina district and dining options. Property is being offered with 4 options: 1) Interior Lot 40' X 170'suitable for a 5000 sf home \$4.6m 2) Corner Lot 42' X 170' suitable for a 5000 sf home \$6.4m 3) Entire Parcel 82' X 170' suitable for over10,000 sf home \$10.8m 4) Entire Parcel 82' x 170' with existing house \$10.8m Ultimate privacy on the water while still being part of a vibrant community. Direct access to the bay for kayaking, paddle boarding, and other water activities, and only 5 minutes to the Great Egg Harbor Inlet and ocean access. Truly is a paradise for outdoor enthusiasts. This is a perfect opportunity to invest in one of the best locations at the New Jersey shore ! Lots have been subdivided, use individually or as one. Contact us today for more information and to schedule a viewing!