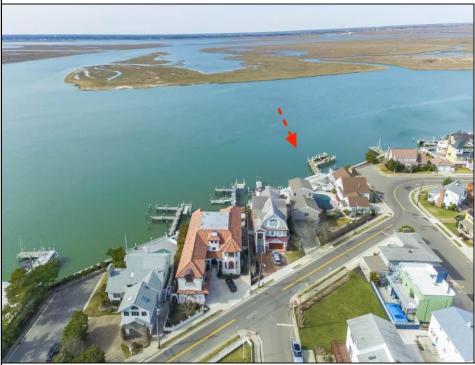

## COMMENTS

Imagine Your Dream Home on the Bayfront in Longport, New Jersey! Presenting a unique opportunity to acquire an exceptional BAYFRONT property in prestigious Longport, New Jersey. This prime location offers breathtaking unobstructed views of the bay, perfect to design and build your dream home or for builder development. Enjoy endless sunsets from your own backyard. Ideally situated in a serene neighborhood, just a short stroll to the beach, local shops, marina district and dining options. Property is being offered with 4 options: 1) Interior Lot 40' X 170'suitable for a 5000 sf home \$4.6m 2) Corner Lot 42' X 170' suitable for a 5000 sf home \$6.4m 3) Entire Parcel 82' X 170' suitable for over10,000 sf home \$10.8m 4) Entire Parcel 82' x 170' with existing house \$10.8m Ultimate privacy on the water while still being part of a vibrant community. Direct access to the bay for kayaking, paddle boarding, and other water activities, and only 5 minutes to the Great Egg Harbor Inlet and ocean access. Truly is a paradise for outdoor enthusiasts. This is a perfect opportunity to invest in one of the best locations at the New Jersey shore! Lots have been subdivided, use individually or as one. Contact us today for more information and to schedule a viewing!