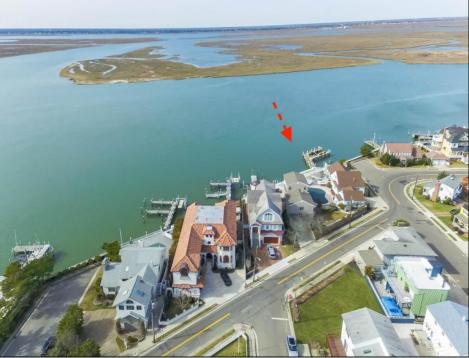

## COMMENTS

Imagine Your Dream Home on the Bayfront in Longport, New Jersey! Presenting a unique opportunity to acquire an exceptional BAYFRONT property in prestigious Longport, New Jersey. This prime location offers breathtaking unobstructed views of the bay, perfect to design and build your dream home or for builder development. Enjoy endless sunsets from your own backyard. Ideally situated in a serene neighborhood, just a short stroll to the beach, local shops, marina district and dining options. Property is being offered with 4 options: 1) Interior Lot 40' X 170'suitable for a 5000 sf home \$4.6m 2) Corner Lot 42' X 170' suitable for a 5000 sf home \$6.4m 3) Entire Parcel 82' X 170' suitable for over10,000 sf home \$10.8m 4) Entire Parcel 82\' x 170\' with existing house \$10.8m Ultimate privacy on the water while still being part of a vibrant community. Direct access to the bay for kayaking, paddle boarding, and other water activities, and only 5 minutes to the Great Egg Harbor Inlet and ocean access. Truly is a paradise for outdoor enthusiasts. This is a perfect opportunity to invest in one of the best locations at the New Jersey shore ! Lots have been subdivided, use individually or as one. Contact us today for more information and to schedule a viewing!