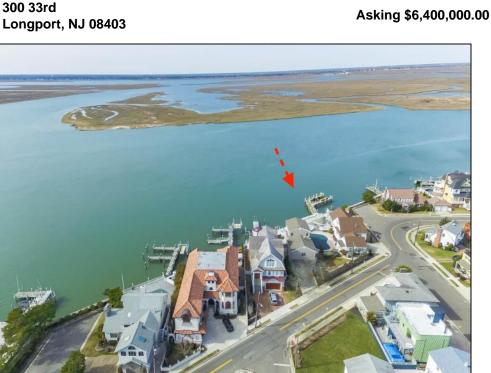

## COMMENTS

Imagine Your Dream Home on the Bayfront in Longport, New Jersey! Presenting a unique opportunity to acquire an exceptional BAYFRONT property in prestigious Longport, New Jersey. This prime location offers breathtaking unobstructed views of the bay, perfect to design and build your dream home or for builder development. Enjoy endless sunsets from your own backyard. Ideally situated in a serene neighborhood, just a short stroll to the beach, local shops, marina district and dining options. Property is being offered with 4 options: 1) Interior Lot 40' X 170'suitable for a 5000 sf home \$4.6m 2) Corner Lot 42' X 170' suitable for a 5000 sf home \$6.4m 3) Entire Parcel 82' X 170' suitable for over10,000 sf home \$10.8m 4) Entire Parcel 82' x 170' with existing house \$10.8m Ultimate privacy on the water while still being part of a vibrant community. Direct access to the bay for kayaking, paddle boarding, and other water activities, and only 5 minutes to the Great Egg Harbor Inlet and ocean access. Truly is a paradise for outdoor enthusiasts. This is a perfect opportunity to invest in one of the best locations at the New Jersey shore ! Lots have been subdivided, use individually or as one. Contact us today for more information and to schedule a viewing!