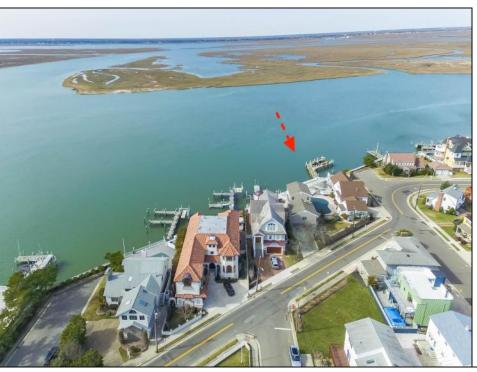

## **COMMENTS**

Imagine Your Dream Home on the Bayfront in Longport, New Jersey! Presenting a unique opportunity to acquire an exceptional BAYFRONT property in prestigious Longport, New Jersey. This prime location offers breathtaking unobstructed views of the bay, perfect to design and build your dream home or for builder development. Enjoy endless sunsets from your own backyard. Ideally situated in a serene neighborhood, just a short stroll to the beach, local shops, marina district and dining options. Property is being offered with 4 options: 1) Interior Lot 40' X 170'suitable for a 5000 sf home \$4.6m 2) Corner Lot 42' X 170' suitable for a 5000 sf home \$6.4m 3) Entire Parcel 82' X 170' suitable for over10,000 sf home \$10.8m 4) Entire Parcel 82\' x 170\' with existing house \$10.8m Ultimate privacy on the water while still being part of a vibrant community. Direct access to the bay for kayaking, paddle boarding, and other water activities, and only 5 minutes to the Great Egg Harbor Inlet and ocean access. Truly is a paradise for outdoor enthusiasts. This is a perfect opportunity to invest in one of the best locations at the New Jersey shore! Lots have been subdivided, use individually or as one. Contact us today for more information and to schedule a viewing!