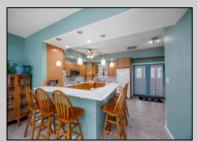

## **COMMENTS**

Now available, 707 New England Road! Approximately 2300 square feet of seashore/country living space set on an extra deep lot in desirable Cold Spring on Cape Island just minutes from the Beach and Bay. Bring friends and family as this property boasts four convenient parking spaces. Upon entry you\'ll notice open concept living, cathedral ceilings and plenty of natural light. The first floor consists of living room, kitchen, dining room, pantry and an office with closet. Kitchen counter extends to provide another seating area, there is a double wall oven and sliding doors lead to an ample screen porch looking out over the back yard which is a blank slate for the new owners to add their personal touch. Upstairs is the master suite complete with whirlpool tub and mini balcony and two more good sized bedrooms that share the second full bath. Don\t wait until it\'s too late to capture this spacious property for a nice price. \*1st floor office will remain locked for showings to protect privacy of seller\'s clients.\*

OtherRooms Living Room Dining Room Kitchen Breakfast Nook Pantry Laundry Closet

Appliakofeatr@eoroge Castement Raberger Realty Inc<sup>Crawl Space</sup> Refrigerator Asbury Avenue, Ocean City Dry Call: 609-399-0076 Dis Emaileto: gbc@bergerrealty.com