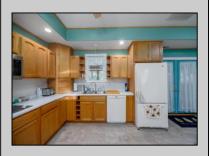

## **COMMENTS**

Now available, 707 New England Road! Approximately 2300 square feet of seashore/country living space set on an extra deep lot in desirable Cold Spring on Cape Island just minutes from the Beach and Bay. Bring friends and family as this property boasts four convenient parking spaces. Upon entry you\'ll notice open concept living, cathedral ceilings and plenty of natural light. The first floor consists of living room, kitchen, dining room, pantry and an office with closet. Kitchen counter extends to provide another seating area, there is a double wall oven and sliding doors lead to an ample screen porch looking out over the back yard which is a blank slate for the new owners to add their personal touch. Upstairs is the master suite complete with whirlpool tub and mini balcony and two more good sized bedrooms that share the second full bath. Don\t wait until it\'s too late to capture this spacious property for a nice price. \*1st floor office will remain locked for showings to protect privacy of seller\'s clients.\*