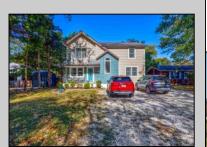

## **COMMENTS**

Now available, 707 New England Road! Approximately 2300 square feet of seashore/country living space set on an extra deep lot in desirable Cold Spring on Cape Island just minutes from the Beach and Bay. Bring friends and family as this property boasts four convenient parking spaces. Upon entry you\'ll notice open concept living, cathedral ceilings and plenty of natural light. The first floor consists of living room, kitchen, dining room, pantry and an office with closet. Kitchen counter extends to provide another seating area, there is a double wall oven and sliding doors lead to an ample screen porch looking out over the back yard which is a blank slate for the new owners to add their personal touch. Upstairs is the master suite complete with whirlpool tub and mini balcony and two more good sized bedrooms that share the second full bath. Don\t wait until it\'s too late to capture this spacious property for a nice price. \*1st floor office will remain locked for showings to protect privacy of seller\'s clients.\*

| Exterior<br>Vinyl | PROPERTY DETAILS                                      |                                                  |
|-------------------|-------------------------------------------------------|--------------------------------------------------|
|                   | OutsideFeatures<br>Screened Porch<br>Storage Building | ParkingGarage<br>Stone Driveway<br>4 car parking |